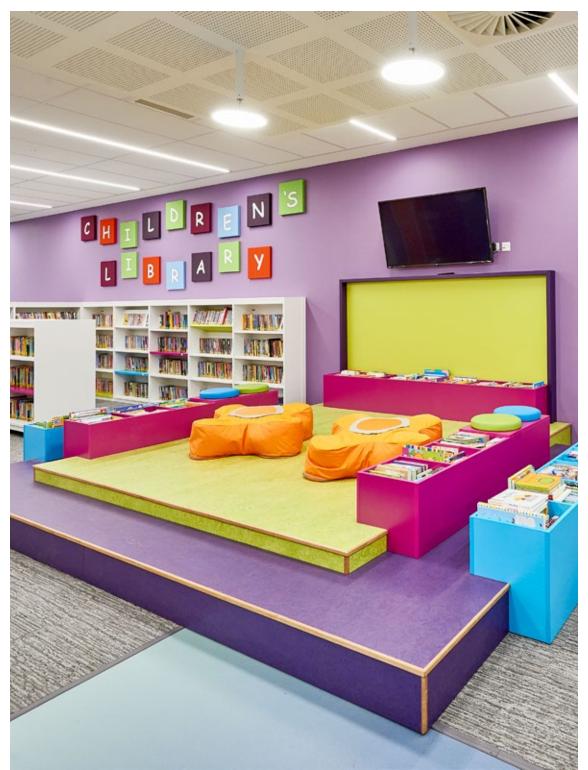

### Solution

The ground floor is aimed at users 'quickly popping in' to pick up/return a book, or complete enquiries on line or by phone in the customer access area for other council services. There is also a vibrant and colourful children's area that is easily accessible for parents with buggies, with plenty of flexible space for rhymetime and events. The remaining ground floor is a homework/study area with bookable PCs, printing facilities, scanners, and interview rooms for private meetings.

A stunning mix of our Landscape shelving in the children's zone and Latitude shelving in the main library hub provides flexible space for books and multi-media in zoned areas. With shelving for over 30,000 books and over 100 bookable PCs, this is truly a modern space for users of all ages.