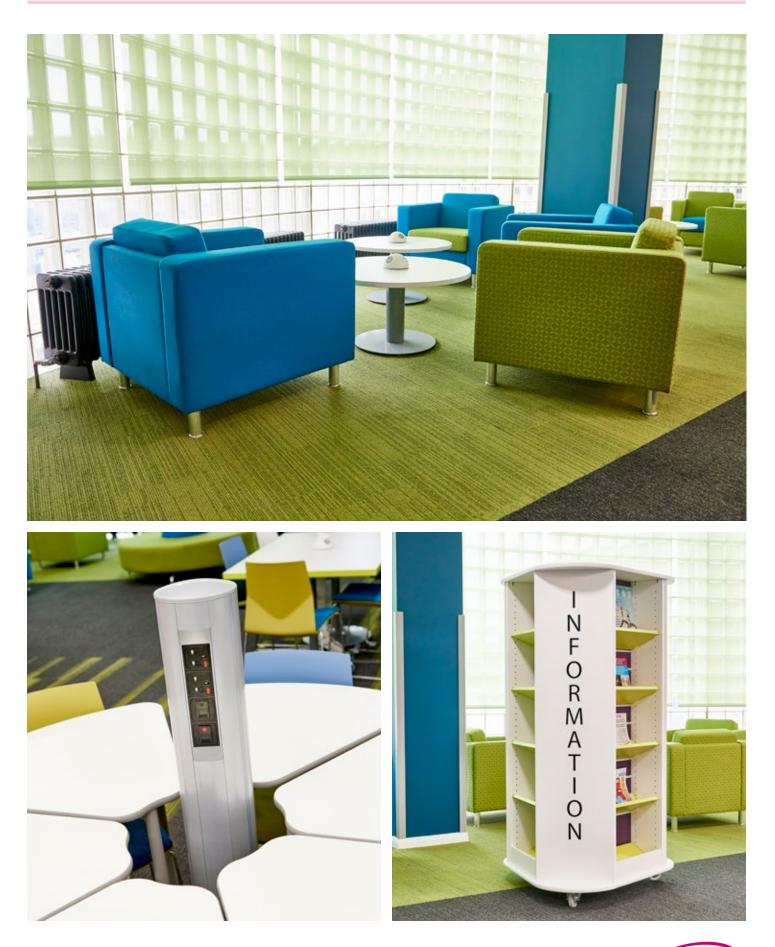

The first floor is the main Library Hub, with a buzzing teen space. Also PCs, gadget bars, and a huge study area with integrated charging points, eating/seating area, museum display, and hireable community rooms.

A stunning mix of our Landscape shelving in the children's zone and Latitude shelving in the main library hub provides flexible space for books and multi-media in zoned areas. With shelving for over 30,000 books and over 100 bookable PCs, this is truly a modern space for users of all ages.