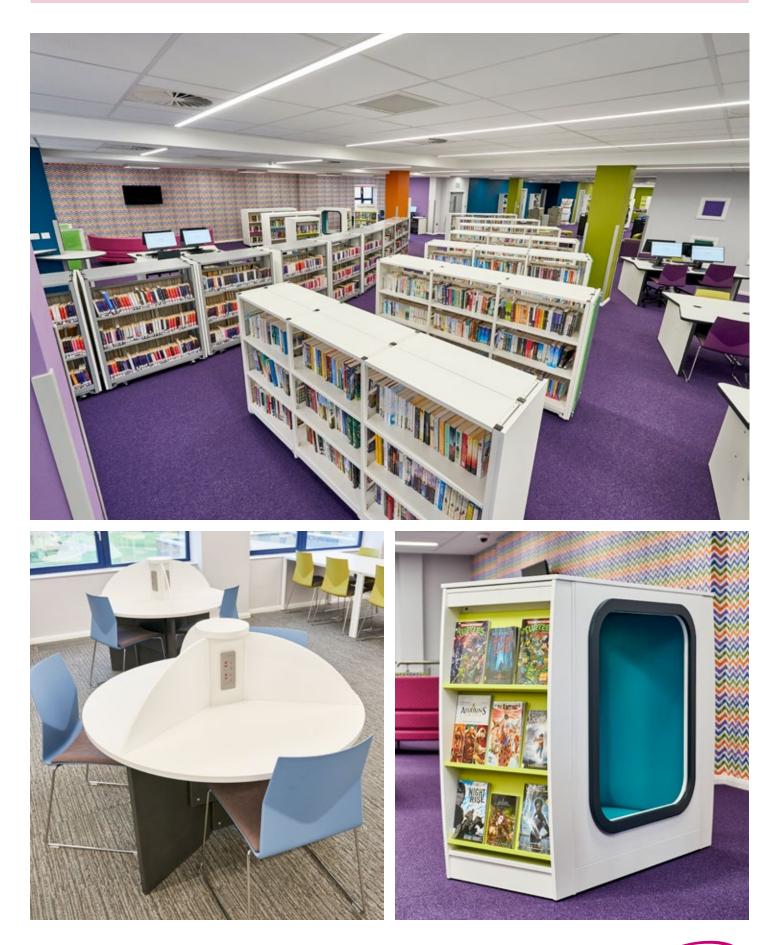

### Solution

The ground floor is aimed at users 'quickly popping in' to pick up/return a book, or complete enquiries on line or by phone in the customer access area for other council services. There is also a vibrant and colourful children's area that is easily accessible for parents with buggies, with plenty of flexible space for rhymetime and events. The remaining ground floor is a homework/study area with bookable PCs, printing facilities, scanners, and interview rooms for private meetings.

The first floor is the main Library Hub, with a buzzing teen space. Also PCs, gadget bars, and a huge study area with integrated charging points, eating/seating area, museum display, and hireable community rooms.

A stunning mix of our Landscape shelving in the children's zone and Latitude shelving in the main library hub provides flexible space for books and multi-media in zoned areas. With shelving for over 30,000 books and over 100 bookable PCs, this is truly a modern space for users of all ages.