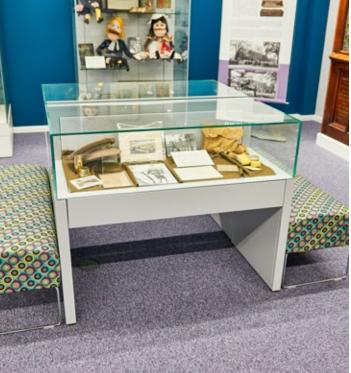

The first floor is the main Library Hub, with a buzzing teen space. Also PCs, gadget bars, and a huge study area with integrated charging points, eating/seating area, museum display, and hireable community rooms.