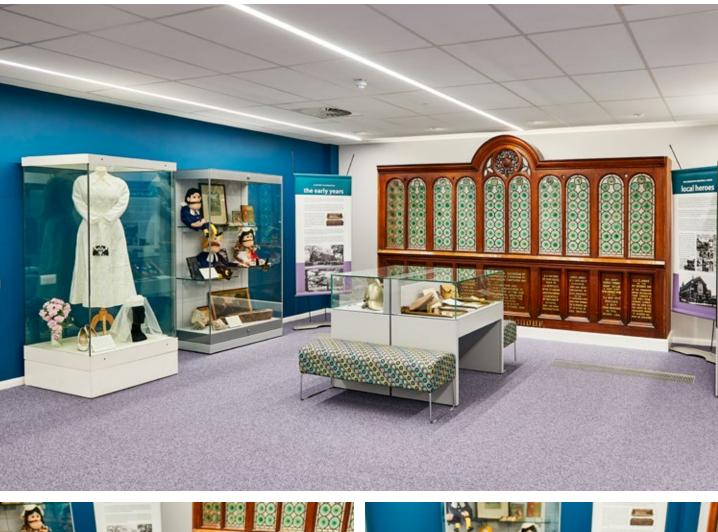

The first floor is the main Library Hub, with a buzzing teen space. Also PCs, gadget bars, and a huge study area with integrated charging points, eating/seating area, museum display, and hireable community rooms.