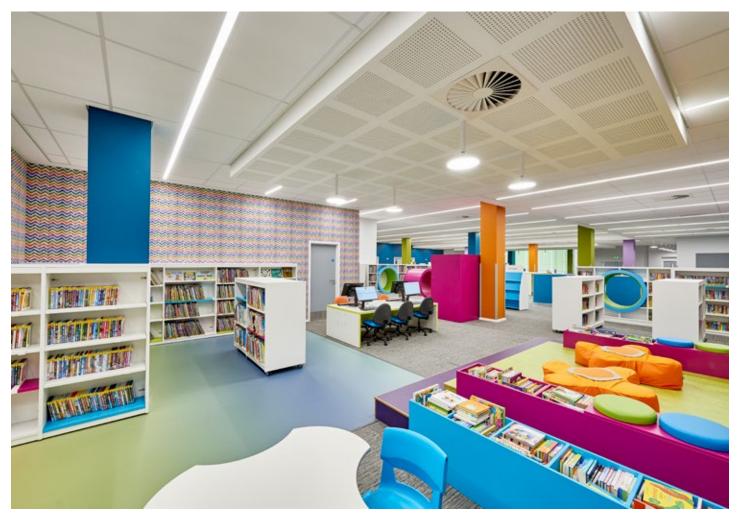

### Solution

The ground floor is aimed at users 'quickly popping in' to pick up/return a book, or complete enquiries on line or by phone in the customer access area for other council services. There is also a vibrant and colourful children's area that is easily accessible for parents with buggies, with plenty of flexible space for rhymetime and events. The remaining ground floor is a homework/study area with bookable PCs, printing facilities, scanners, and interview rooms for private meetings.

A stunning mix of our Landscape shelving in the children's zone and Latitude shelving in the main library hub provides flexible space for books and multi-media in zoned areas. With shelving for over 30,000 books and over 100 bookable PCs, this is truly a modern space for users of all ages.