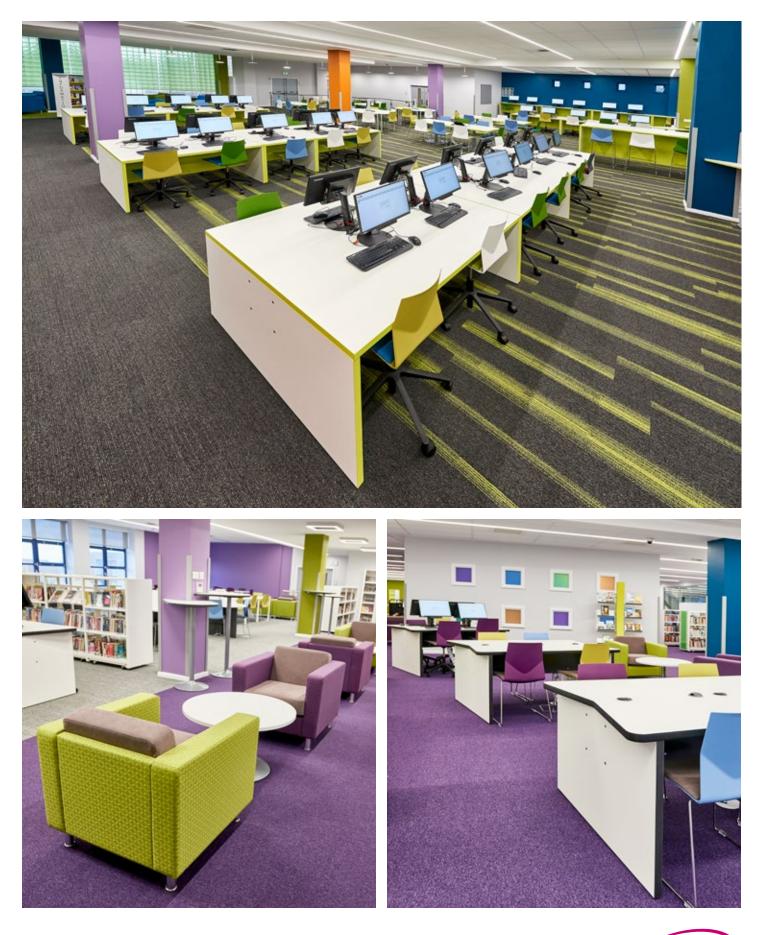

### Solution

The ground floor is aimed at users 'quickly popping in' to pick up/return a book, or complete enquiries on line or by phone in the customer access area for other council services. There is also a vibrant and colourful children's area that is easily accessible for parents with buggies, with plenty of flexible space for rhymetime and events. The remaining ground floor is a homework/study area with bookable PCs, printing facilities, scanners, and interview rooms for private meetings.

The first floor is the main Library Hub, with a buzzing teen space. Also PCs, gadget bars, and a huge study area with integrated charging points, eating/seating area, museum display, and hireable community rooms.

A stunning mix of our Landscape shelving in the children's zone and Latitude shelving in the main library hub provides flexible space for books and multi-media in zoned areas. With shelving for over 30,000 books and over 100 bookable PCs, this is truly a modern space for users of all ages.