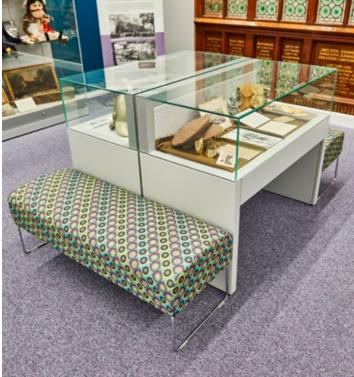

The first floor is the main Library Hub, with a buzzing teen space. Also PCs, gadget bars, and a huge study area with integrated charging points, eating/seating area, museum display, and hireable community rooms.