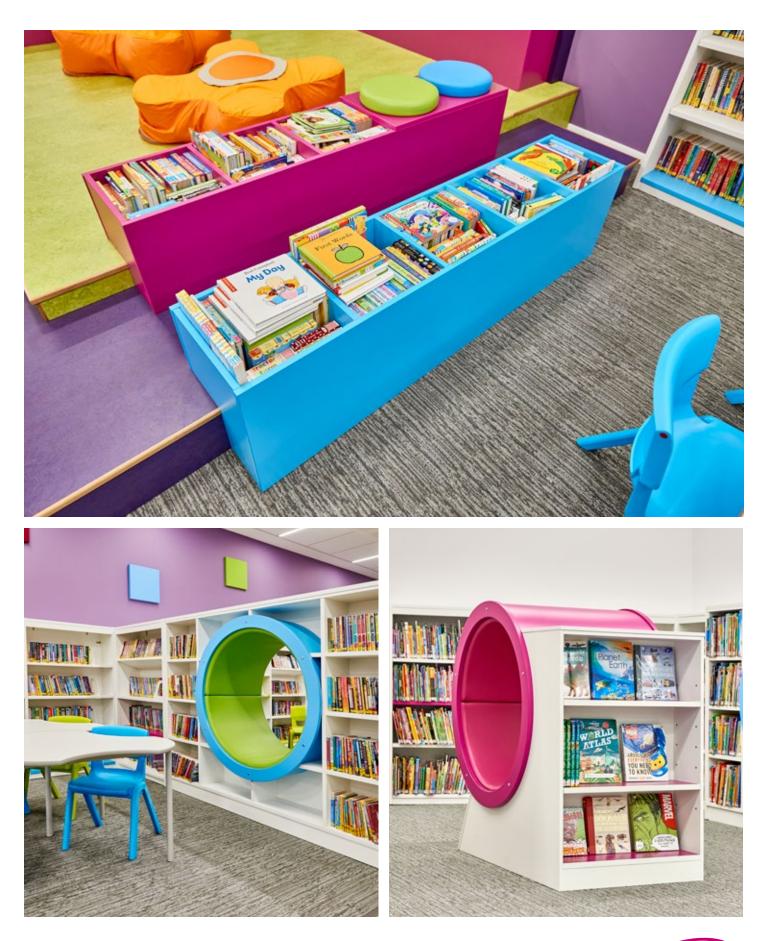

A stunning mix of our Landscape shelving in the children's zone and Latitude shelving in the main library hub provides flexible space for books and multi-media in zoned areas. With shelving for over 30,000 books and over 100 bookable PCs, this is truly a modern space for users of all ages.