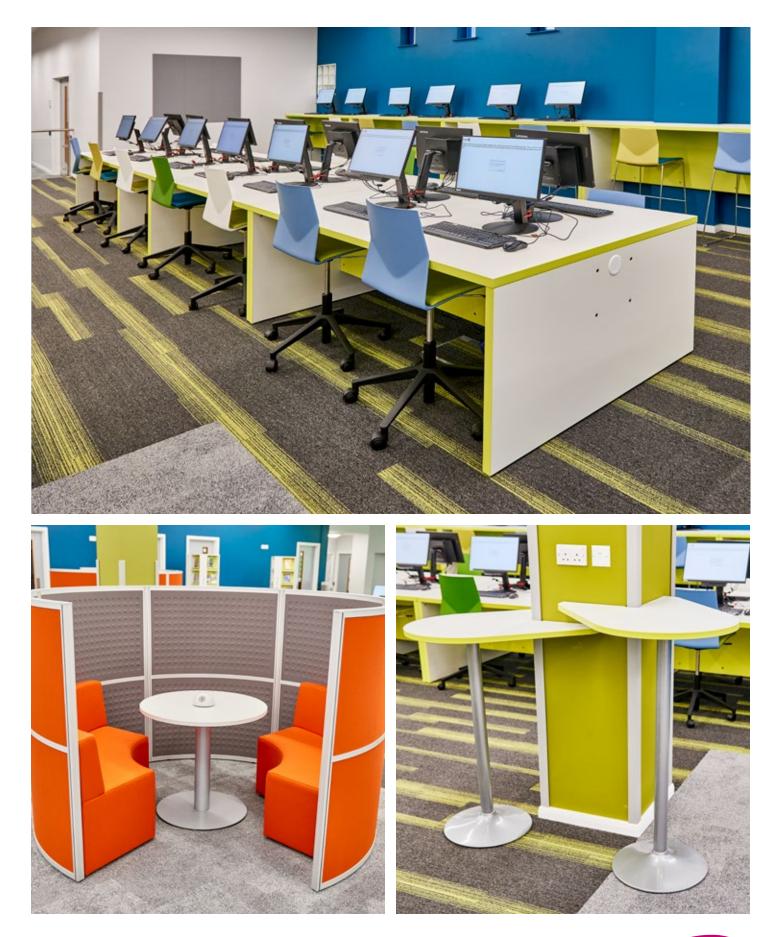

### Solution

The ground floor is aimed at users 'quickly popping in' to pick up/return a book, or complete enquiries on line or by phone in the customer access area for other council services. There is also a vibrant and colourful children's area that is easily accessible for parents with buggies, with plenty of flexible space for rhymetime and events. The remaining ground floor is a homework/study area with bookable PCs, printing facilities, scanners, and interview rooms for private meetings.

The first floor is the main Library Hub, with a buzzing teen space. Also PCs, gadget bars, and a huge study area with integrated charging points, eating/seating area, museum display, and hireable community rooms.