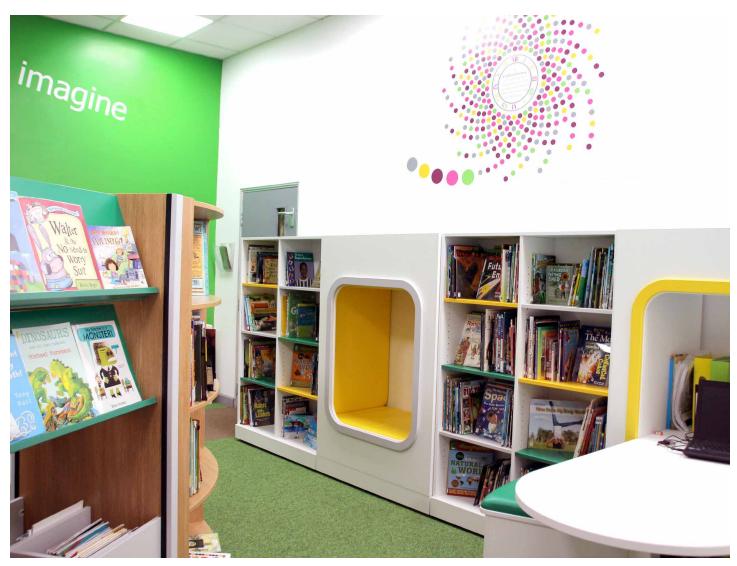

## **Solution**

After weeks of working closely with our talented design team they finally decided on our StoryWall system with a hideaway, Junior Librarian position, Nexus curve and Calypso shelving. We incorporated the school mural as a graphic above the StoryWall and displayed the school's key words as simple but effective vinyl graphics on the wall, these were complimented by the superb in house decorating. The bespoke tree was meticulously designed and installed, and adds the wow factor. The carpet is also a great feature, incorporating a tree trunk walkway and gives an extra sprinkling of magic to the two rooms. We created a magical woodland theme for the library at Carlton Primary School.