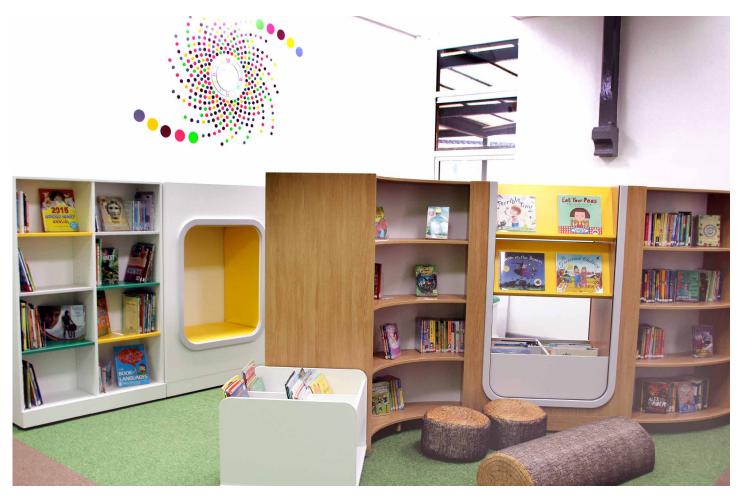

## **Solution**

After weeks of working closely with our talented design team they finally decided on our StoryWall system with a hideaway, Junior Librarian position, Nexus curve and Calypso shelving. We incorporated the school mural as a graphic above the StoryWall and displayed the school's key words as simple but effective vinyl graphics on the wall, these were complimented by the superb in house decorating. The bespoke tree was meticulously designed and installed, and adds the wow factor. The carpet is also a great feature, incorporating a tree trunk walkway and gives an extra sprinkling of magic to the two rooms. We created a magical woodland theme for the library at Carlton Primary School.