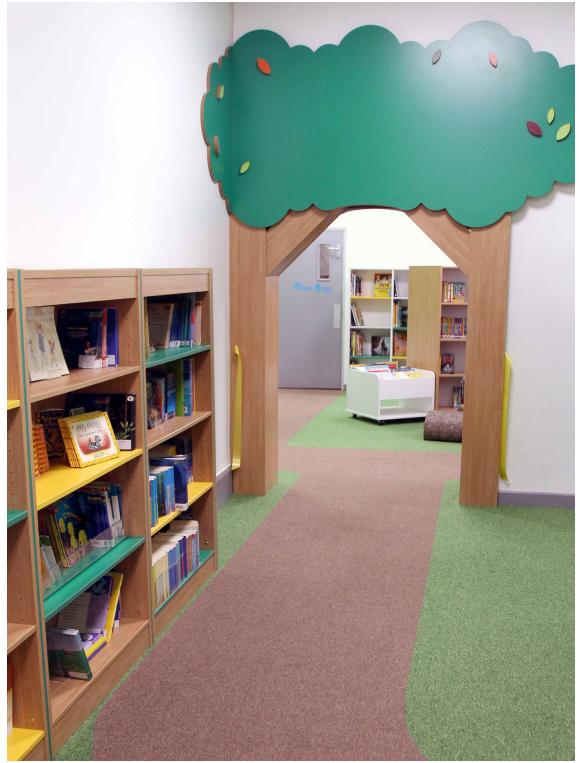

## **Solution**

After weeks of working closely with our talented design team they finally decided on our StoryWall system with a hideaway, Junior Librarian position, Nexus curve and Calypso shelving. We incorporated the school mural as a graphic above the StoryWall and displayed the school's key words as simple but effective vinyl graphics on the wall, these were complimented by the superb in house decorating. The bespoke tree was meticulously designed and installed, and adds the wow factor. The carpet is also a great feature, incorporating a tree trunk walkway and gives an extra sprinkling of magic to the two rooms. We created a magical woodland theme for the library at Carlton Primary School.