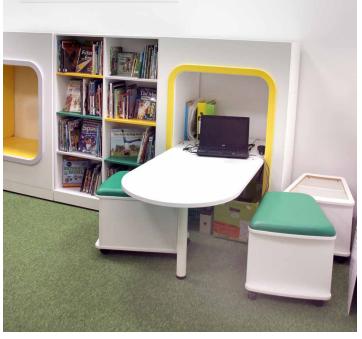

## **Solution**

After weeks of working closely with our talented design team they finally decided on our StoryWall system with a hideaway, Junior Librarian position, Nexus curve and Calypso shelving. We incorporated the school mural as a graphic above the StoryWall and displayed the school's key words as simple but effective vinyl graphics on the wall, these were complimented by the superb in house decorating. The bespoke tree was meticulously designed and installed, and adds the wow factor. The carpet is also a great feature, incorporating a tree trunk walkway and gives an extra sprinkling of magic to the two rooms. We created a magical woodland theme for the library at Carlton Primary School.