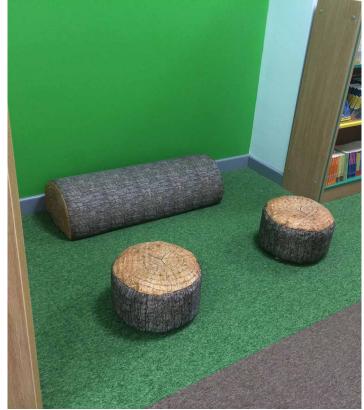

## **Solution**

After weeks of working closely with our talented design team they finally decided on our StoryWall system with a hideaway, Junior Librarian position, Nexus curve and Calypso shelving. We incorporated the school mural as a graphic above the StoryWall and displayed the school's key words as simple but effective vinyl graphics on the wall, these were complimented by the superb in house decorating. The bespoke tree was meticulously designed and installed, and adds the wow factor. The carpet is also a great feature, incorporating a tree trunk walkway and gives an extra sprinkling of magic to the two rooms. We created a magical woodland theme for the library at Carlton Primary School.