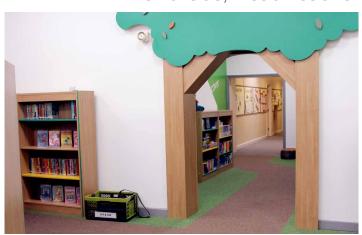

## **Solution**

After weeks of working closely with our talented design team they finally decided on our StoryWall system with a hideaway, Junior Librarian position, Nexus curve and Calypso shelving. We incorporated the school mural as a graphic above the StoryWall and displayed the school's key words as simple but effective vinyl graphics on the wall, these were complimented by the superb in house decorating. The bespoke tree was meticulously designed and installed, and adds the wow factor. The carpet is also a great feature, incorporating a tree trunk walkway and gives an extra sprinkling of magic to the two rooms. We created a magical woodland theme for the library at Carlton Primary School.