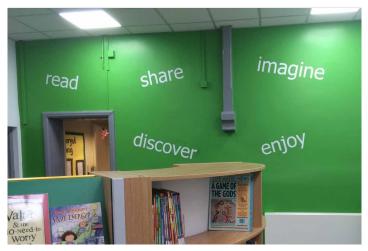

## **Solution**

After weeks of working closely with our talented design team they finally decided on our StoryWall system with a hideaway, Junior Librarian position, Nexus curve and Calypso shelving. We incorporated the school mural as a graphic above the StoryWall and displayed the school's key words as simple but effective vinyl graphics on the wall, these were complimented by the superb in house decorating. The bespoke tree was meticulously designed and installed, and adds the wow factor. The carpet is also a great feature, incorporating a tree trunk walkway and gives an extra sprinkling of magic to the two rooms. We created a magical woodland theme for the library at Carlton Primary School.