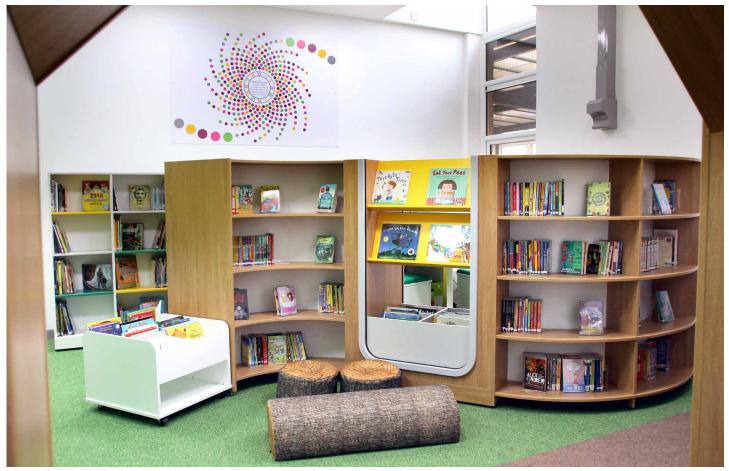

## **Solution**

After weeks of working closely with our talented design team they finally decided on our StoryWall system with a hideaway, Junior Librarian position, Nexus curve and Calypso shelving. We incorporated the school mural as a graphic above the StoryWall and displayed the school's key words as simple but effective vinyl graphics on the wall, these were complimented by the superb in house decorating. The bespoke tree was meticulously designed and installed, and adds the wow factor. The carpet is also a great feature, incorporating a tree trunk walkway and gives an extra sprinkling of magic to the two rooms. We created a magical woodland theme for the library at Carlton Primary School.