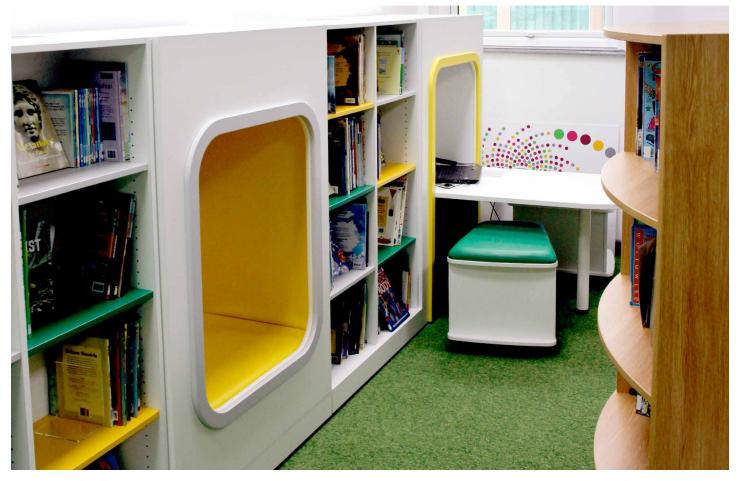

## **Solution**

After weeks of working closely with our talented design team they finally decided on our StoryWall system with a hideaway, Junior Librarian position, Nexus curve and Calypso shelving. We incorporated the school mural as a graphic above the StoryWall and displayed the school's key words as simple but effective vinyl graphics on the wall, these were complimented by the superb in house decorating. The bespoke tree was meticulously designed and installed, and adds the wow factor. The carpet is also a great feature, incorporating a tree trunk walkway and gives an extra sprinkling of magic to the two rooms. We created a magical woodland theme for the library at Carlton Primary School.