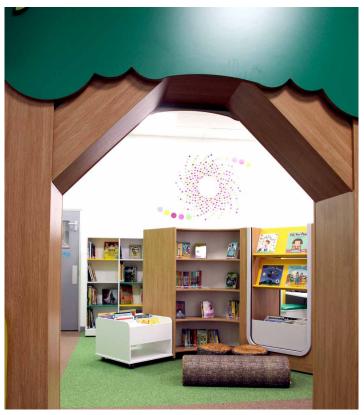

## **Solution**

After weeks of working closely with our talented design team they finally decided on our StoryWall system with a hideaway, Junior Librarian position, Nexus curve and Calypso shelving. We incorporated the school mural as a graphic above the StoryWall and displayed the school's key words as simple but effective vinyl graphics on the wall, these were complimented by the superb in house decorating. The bespoke tree was meticulously designed and installed, and adds the wow factor. The carpet is also a great feature, incorporating a tree trunk walkway and gives an extra sprinkling of magic to the two rooms. We created a magical woodland theme for the library at Carlton Primary School.