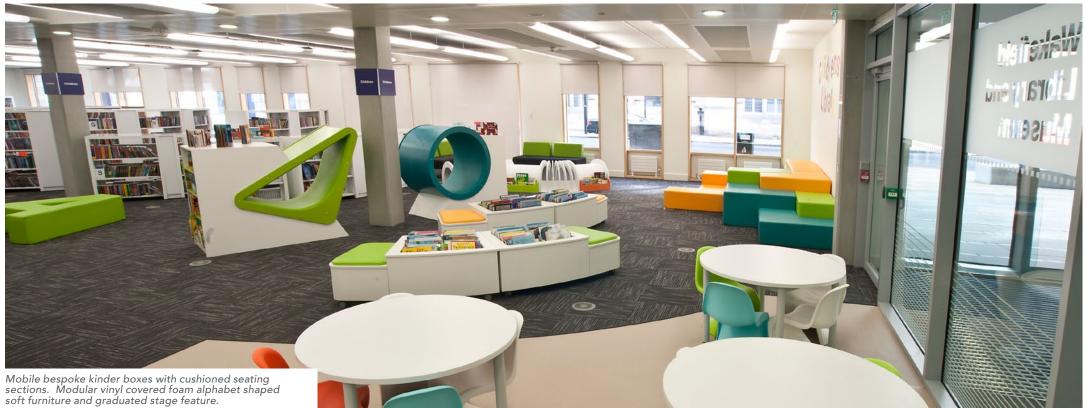

#### **KEY FEATURES**

- Uniflex library shelving system incorporating various finishes with dramatic effect
- Contemporary study furniture and easy seating add style
- Restoration of existing antique furniture, bringing together traditional and modern
- Childrens' area featuring various items of bespoke furniture and vinyl covered foam shapes, designed for impact.
- Future proofed with wifi access throughout.