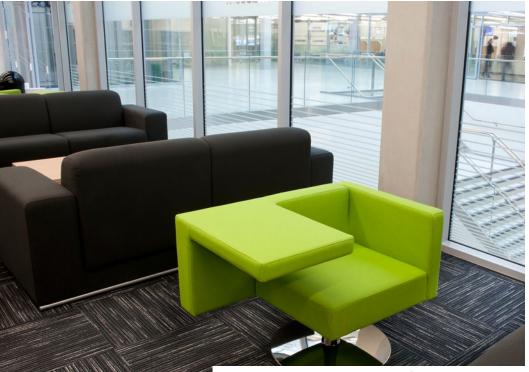

FG LIBRARY: CASE STUDY WAKEFIELD

Freedom book displayer with totem for feature display.

Hideaway ball chairs and contemporary colourful easy seating in the teenage area

Stylish and contemporary soft seating incorporating laptop/tablet surface, in easy reading area.