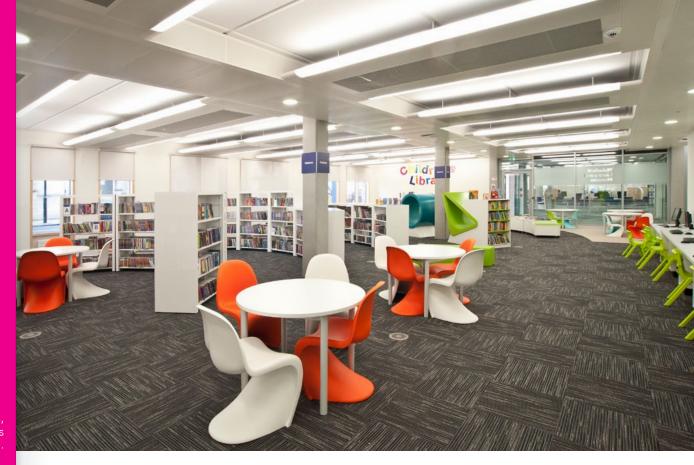

Round study tables and modern junior Panton chairs, situated in childrens' library alongside high gloss white clad Uniflex library shelving.