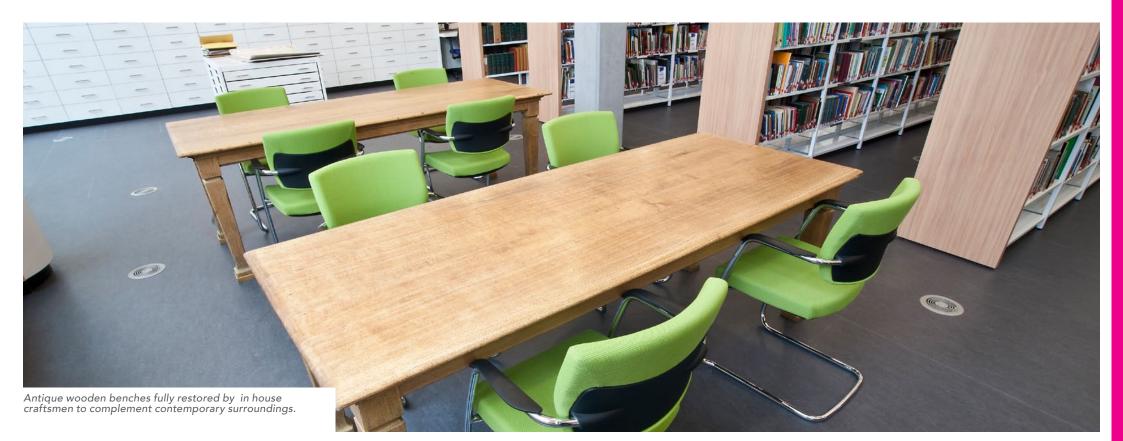

#### **KEY FEATURES**

- Uniflex library shelving system incorporating various finishes with dramatic effect
- Contemporary study furniture and easy seating add style
- Restoration of existing antique furniture, bringing together traditional and modern
- Childrens' area featuring various items of bespoke furniture and vinyl covered foam shapes, designed for impact.
- Future proofed with wifi access throughout.