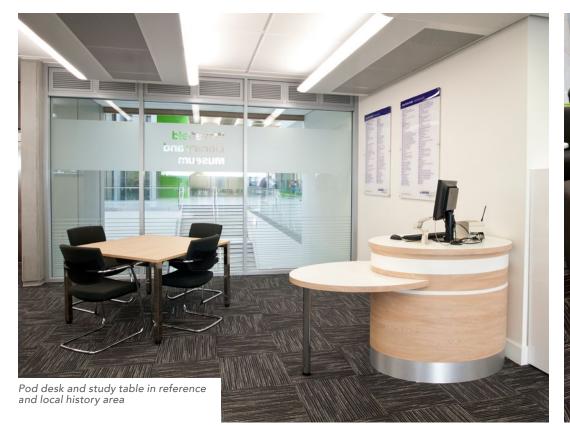

FG Library worked in partnership with the YPO to design and deliver this large scale dynamic project, incorporating the main library, reference library and childrens' library.

Library furniture, Uniflex shelving and Freedom display systems were installed alongside study furniture, easy seating and a broad range of bespoke furniture items, to create a modern and exciting public space.

#### **KEY FEATURES**

- Uniflex library shelving system incorporating various finishes with dramatic effect
- Contemporary study furniture and easy seating add style
- Restoration of existing antique furniture, bringing together traditional and modern
- Childrens' area featuring various items of bespoke furniture and vinyl covered foam shapes, designed for impact.
- Future proofed with wifi access throughout.