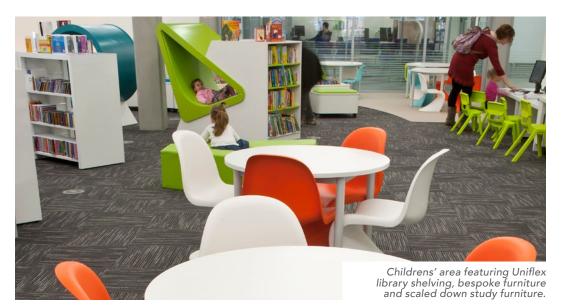

Round study tables and modern junior Panton chairs, situated in childrens' library alongside high gloss white clad Uniflex library shelving.

#### **KEY FEATURES**

- Uniflex library shelving system incorporating various finishes with dramatic effect
- Contemporary study furniture and easy seating add style
- Restoration of existing antique furniture, bringing together traditional and modern
- Childrens' area featuring various items of bespoke furniture and vinyl covered foam shapes, designed for impact.
- Future proofed with wifi access throughout.