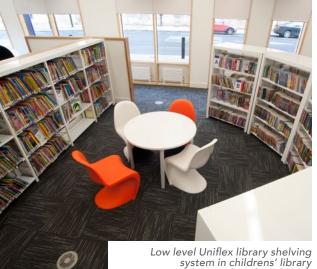

Round study tables and modern junior Panton chairs, situated in childrens' library alongside high gloss white clad Uniflex library shelving.

#### **KEY FEATURES**

- Uniflex library shelving system incorporating various finishes with dramatic effect
- Contemporary study furniture and easy seating add style
- Restoration of existing antique furniture, bringing together traditional and modern
- Childrens' area featuring various items of bespoke furniture and vinyl covered foam shapes, designed for impact.
- Future proofed with wifi access throughout.