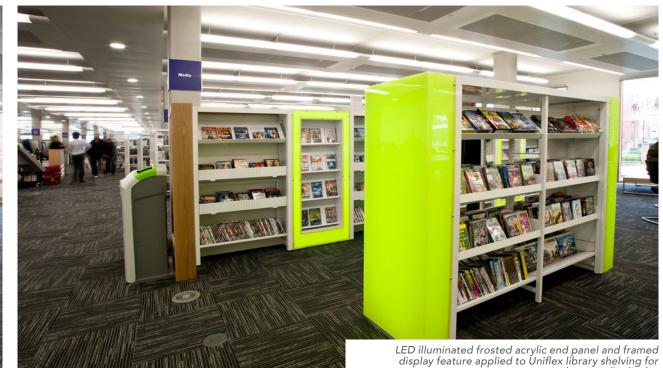

Round study tables and modern junior Panton chairs, situated in childrens' library alongside high gloss white clad Uniflex library shelving.

# CASE STUDY Wakefield



# www.fglibrary.co.uk

**HEAD OFFICE** Concept House, Upton Valley Way East, Pineham Business Park, Northampton, England, NN4 9EF.

Tel: +44 (0)1604 755954 Fax: +44 (0)1604 586980



Uniflex library shelving system with HIGH GLOSS finish in white



stand out media display

#### **CASE STUDY**

# Wakefield

Wakefield One is the new home for Wakefield's flagship library and the city's museum provision. The new four storey public building is also home to the councils civic office and contains a customer access point, a café and office space.

FG Library worked in partnership with the YPO to design and deliver this large scale dynamic project, incorporating the main library, reference library and childrens' library.

Library furniture, Uniflex shelving and Freedom display systems were installed alongside study furniture, easy seating and a broad range of bespoke furniture items, to create a modern and exciting public space.

#### **KEY FEATURES**

- Uniflex library shelving system incorporating various finishes with dramatic effect
- C