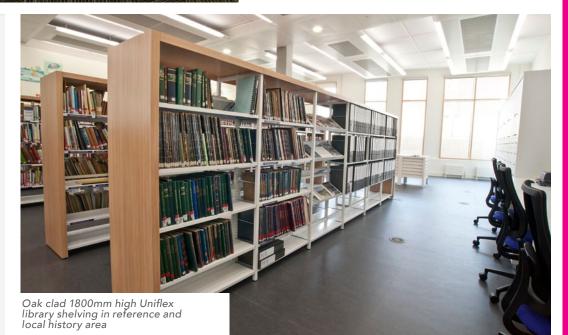

#### **KEY FEATURES**

- Uniflex library shelving system incorporating various finishes with dramatic effect
- Contemporary study furniture and easy seating add style
- Restoration of existing antique furniture, bringing together traditional and modern
- Childrens' area featuring various items of bespoke furniture and vinyl covered foam shapes, designed for impact.
- Future proofed with wifi access throughout.