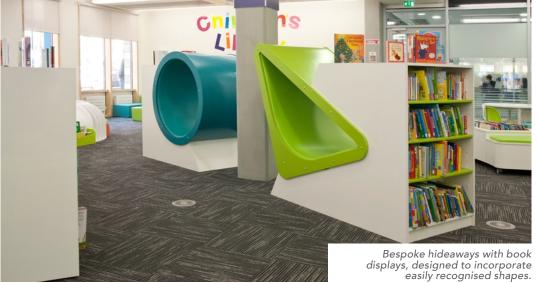

#### **KEY FEATURES**

- Uniflex library shelving system incorporating various finishes with dramatic effect
- Contemporary study furniture and easy seating add style
- Restoration of existing antique furniture, bringing together traditional and modern
- Childrens' area featuring various items of bespoke furniture and vinyl covered foam shapes, designed for impact.
- Future proofed with wifi access throughout.