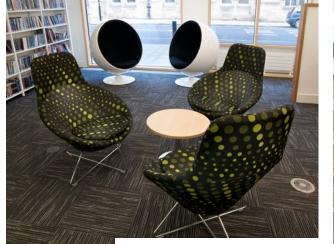

FG LIBRARY: CASE STUDY WAKEFIELD

Freedom book displayer with totem for feature display.

Hideaway ball chairs and contemporary colourful easy seating in the teenage area

Stylish and contemporary soft seating incorporating laptop/tablet surface, in easy reading area.