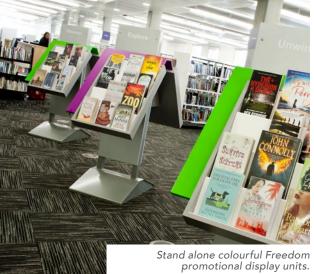

FG LIBRARY: CASE STUDY WAKEFIELD

Freedom book displayer with totem for feature display.

Hideaway ball chairs and contemporary colourful easy seating in the teenage area

Stylish and contemporary soft seating incorporating laptop/tablet surface, in easy reading area.