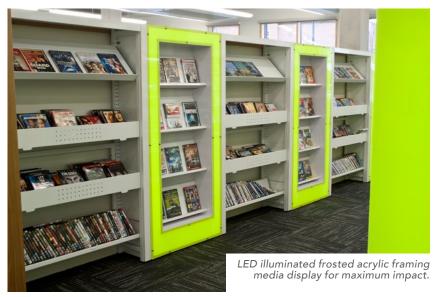

stand out media display

FG Library worked in partnership with the YPO to design and deliver this large scale dynamic project, incorporating the main library, reference library and childrens' library.

Library furniture, Uniflex shelving and Freedom display systems were installed alongside study furniture, easy seating and a broad range of bespoke furniture items, to create a modern and exciting public space.