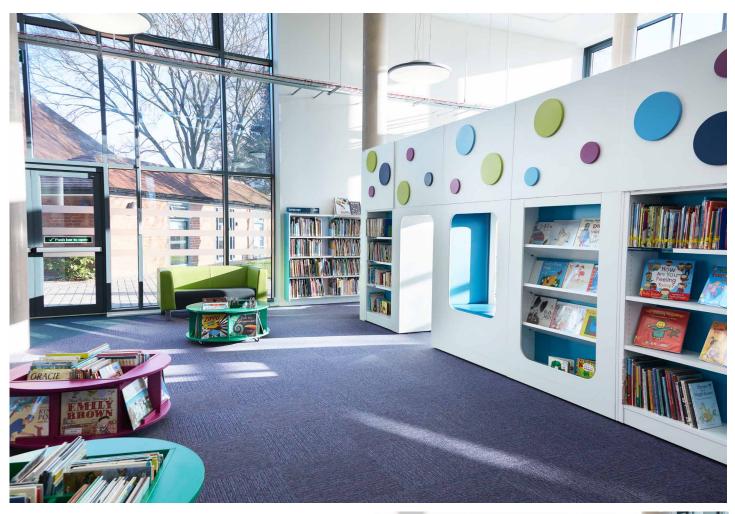

A children's library was created with study space, a play area and a StoryWall centrepiece, new Reflection shelving was installed throughout, with brand new seating in the adult and teen areas and eye-catching displays across the whole library.

'A colour scheme was selected that worked well with the carpet and this made the whole area light, bright and welcoming!'

fglibrary.co.uk