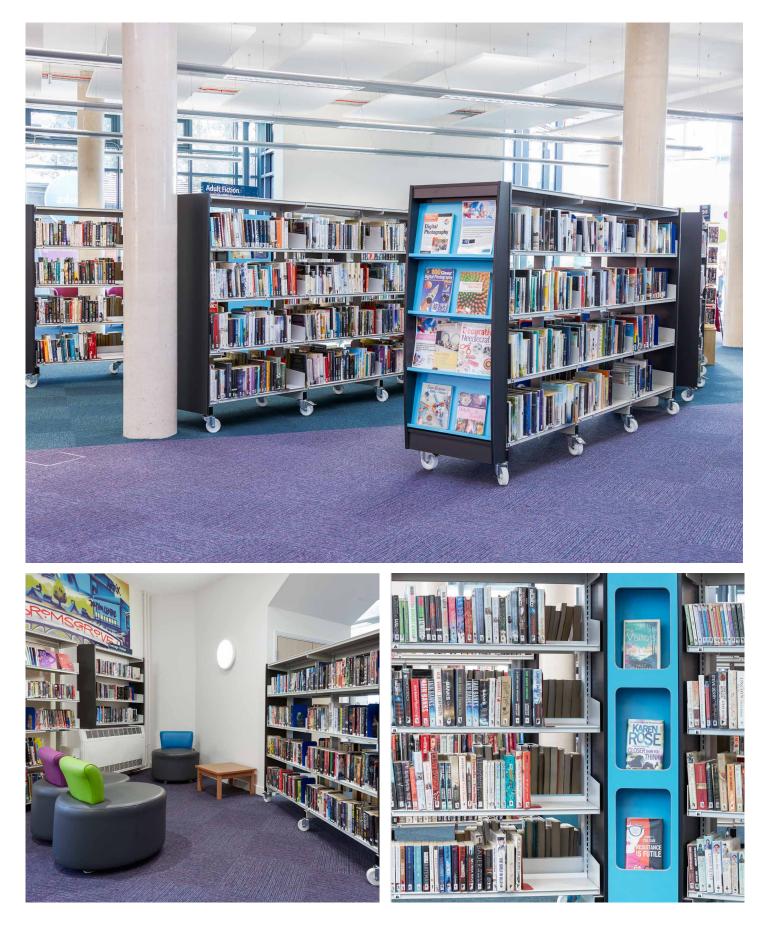

A children's library was created with study space, a play area and a StoryWall centrepiece, new Reflection shelving was installed throughout, with brand new seating in the adult and teen areas and eye-catching displays across the whole library.