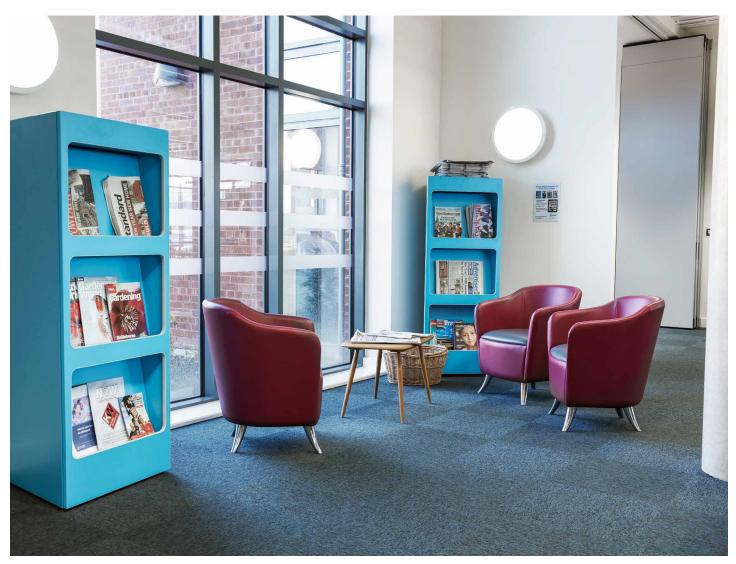

A children's library was created with study space, a play area and a StoryWall centrepiece, new Reflection shelving was installed throughout, with brand new seating in the adult and teen areas and eye-catching displays across the whole library.