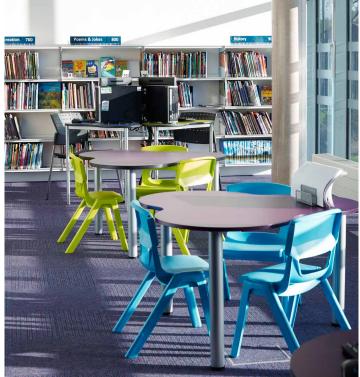

A children's library was created with study space, a play area and a StoryWall centrepiece, new Reflection shelving was installed throughout, with brand new seating in the adult and teen areas and eye-catching displays across the whole library.