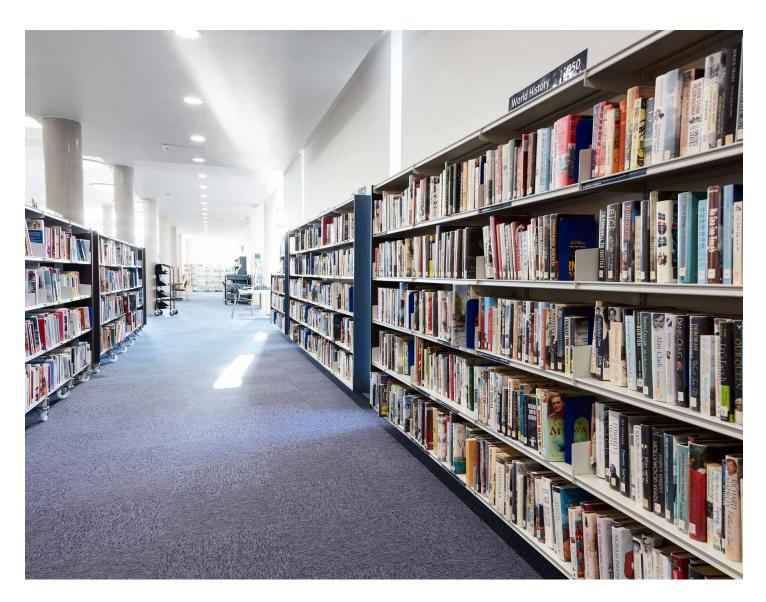

A children's library was created with study space, a play area and a StoryWall centrepiece, new Reflection shelving was installed throughout, with brand new seating in the adult and teen areas and eye-catching displays across the whole library.