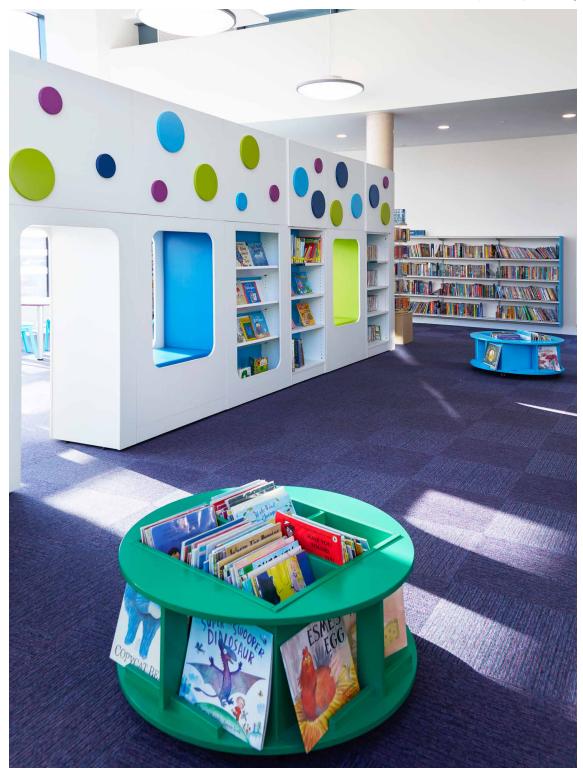

A children's library was created with study space, a play area and a StoryWall centrepiece, new Reflection shelving was installed throughout, with brand new seating in the adult and teen areas and eye-catching displays across the whole library.

'A colour scheme was selected that worked well with the carpet and this made the whole area light, bright and welcoming!'

fglibrary.co.uk