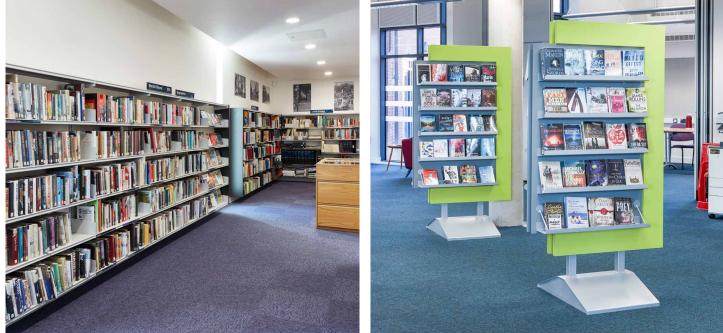

A children's library was created with study space, a play area and a StoryWall centrepiece, new Reflection shelving was installed throughout, with brand new seating in the adult and teen areas and eye-catching displays across the whole library.