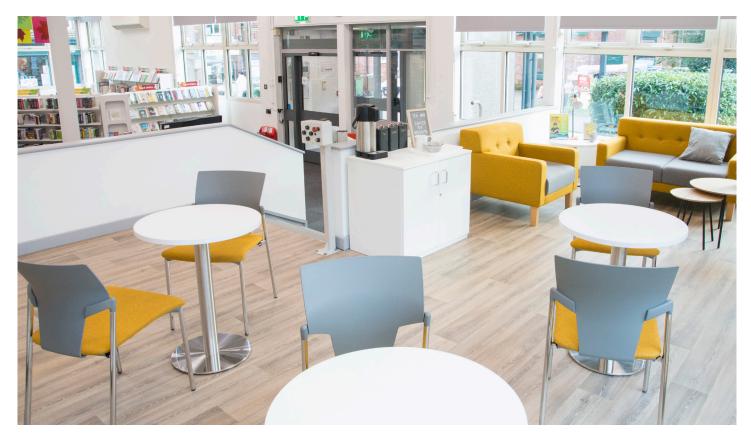

## The Solution

The proposal FG Library & Learning created for Edwinstowe Library proved to be a winning design. Working with Inspire's Network Project Officer, Amanda Shaw, a fresh, contemporary colour scheme was introduced to ensure the space was light, bright and airy with a relaxing feel.

The results speak for themselves. Not only is the library the wonderful, fresh, relaxing space envisaged, but the number of new users is double what they were for the same period in the previous two years, children's issues have increased by 41% and there has been an increase in visits by 20%.