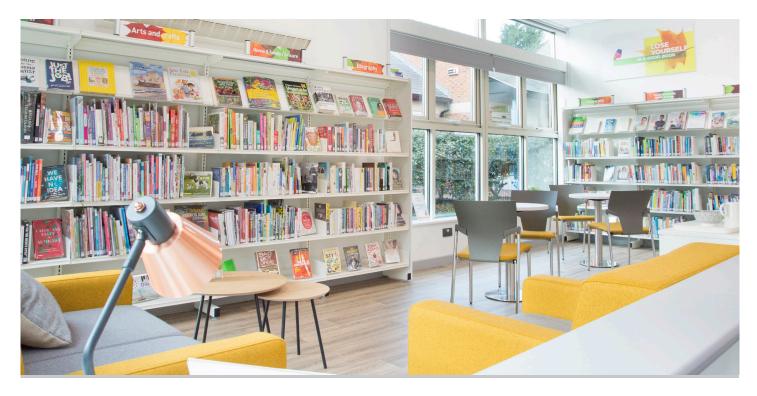

## The Solution

The proposal FG Library & Learning created for Edwinstowe Library proved to be a winning design. Working with Inspire's Network Project Officer, Amanda Shaw, a fresh, contemporary colour scheme was introduced to ensure the space was light, bright and airy with a relaxing feel.

The results speak for themselves. Not only is the library the wonderful, fresh, relaxing space envisaged, but the number of new users is double what they were for the same period in the previous two years, children's issues have increased by 41% and there has been an increase in visits by 20%.