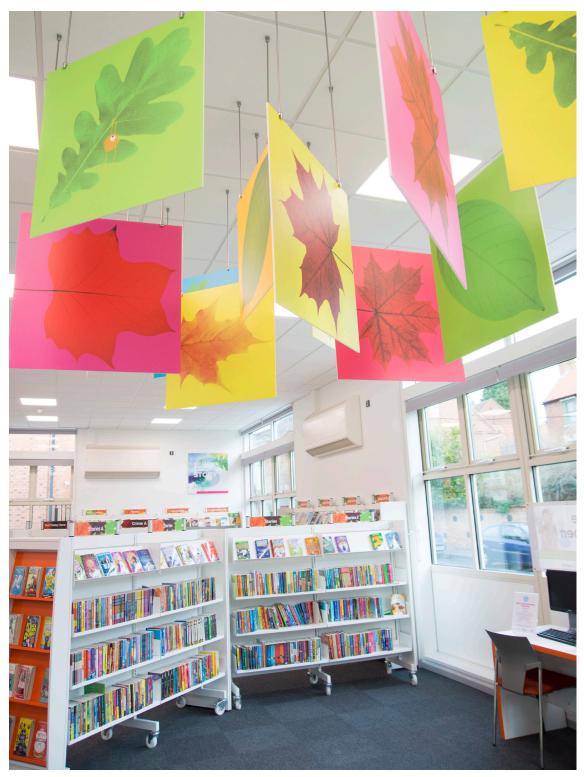

## The Solution

The proposal FG Library & Learning created for Edwinstowe Library proved to be a winning design. Working with Inspire's Network Project Officer, Amanda Shaw, a fresh, contemporary colour scheme was introduced to ensure the space was light, bright and airy with a relaxing feel.

The results speak for themselves. Not only is the library the wonderful, fresh, relaxing space envisaged, but the number of new users is double what they were for the same period in the previous two years, children's issues have increased by 41% and there has been an increase in visits by 20%.