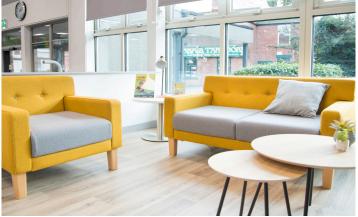

## The Solution

The proposal FG Library & Learning created for Edwinstowe Library proved to be a winning design. Working with Inspire's Network Project Officer, Amanda Shaw, a fresh, contemporary colour scheme was introduced to ensure the space was light, bright and airy with a relaxing feel.

The results speak for themselves. Not only is the library the wonderful, fresh, relaxing space envisaged, but the number of new users is double what they were for the same period in the previous two years, children's issues have increased by 41% and there has been an increase in visits by 20%.