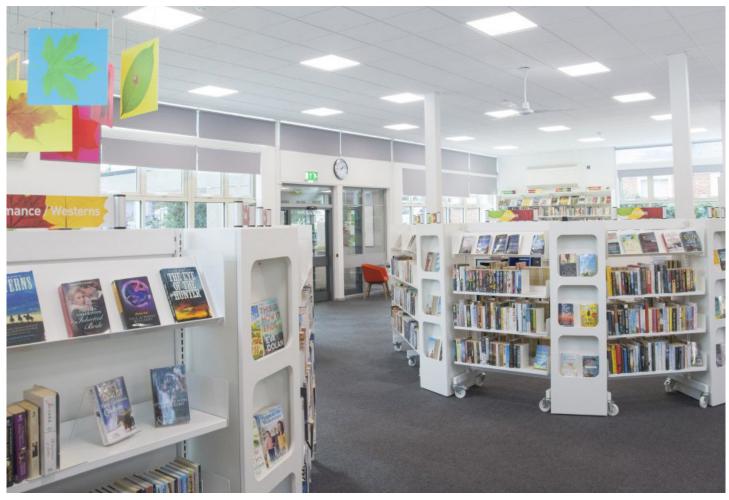

## The Solution

The proposal FG Library & Learning created for Edwinstowe Library proved to be a winning design. Working with Inspire's Network Project Officer, Amanda Shaw, a fresh, contemporary colour scheme was introduced to ensure the space was light, bright and airy with a relaxing feel.

The results speak for themselves. Not only is the library the wonderful, fresh, relaxing space envisaged, but the number of new users is double what they were for the same period in the previous two years, children's issues have increased by 41% and there has been an increase in visits by 20%.