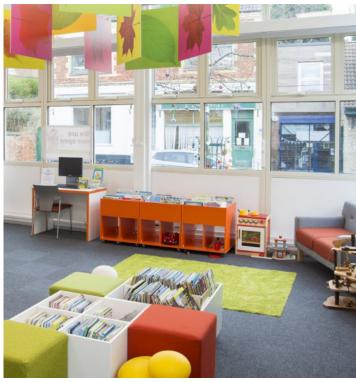

## The Solution

The proposal FG Library & Learning created for Edwinstowe Library proved to be a winning design. Working with Inspire's Network Project Officer, Amanda Shaw, a fresh, contemporary colour scheme was introduced to ensure the space was light, bright and airy with a relaxing feel.

The results speak for themselves. Not only is the library the wonderful, fresh, relaxing space envisaged, but the number of new users is double what they were for the same period in the previous two years, children's issues have increased by 41% and there has been an increase in visits by 20%.