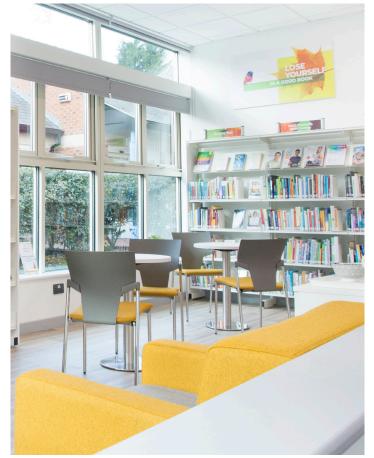

## The Solution

The proposal FG Library & Learning created for Edwinstowe Library proved to be a winning design. Working with Inspire's Network Project Officer, Amanda Shaw, a fresh, contemporary colour scheme was introduced to ensure the space was light, bright and airy with a relaxing feel.

The results speak for themselves. Not only is the library the wonderful, fresh, relaxing space envisaged, but the number of new users is double what they were for the same period in the previous two years, children's issues have increased by 41% and there has been an increase in visits by 20%.