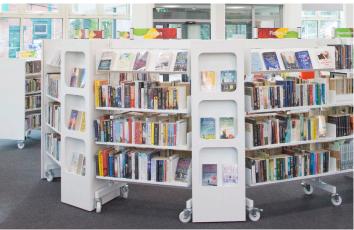

Key requirements were that the supplier must be able to design to the criteria set out by Inspire, to bring the elements together in a cohesive and contemporary way:

- to maximise use of the available space
- incorporate all the stock and equipment requirements
- reflect current needs and allow for future changes
- ensure excellent sightlines
- include great stock presentation
- allow for low maintenance and incremental replacement
- as far as possible "design out" possible crime and anti-social behaviour
- facilitate and encourage a self-service mode of operation

## The Solution

The proposal FG Library & Learning created for Edwinstowe Library proved to be a winning design. Working with Inspire's Network Project Officer, Amanda Shaw, a fresh, contemporary colour scheme was introduced to ensure the space was light, bright and airy with a relaxing feel.