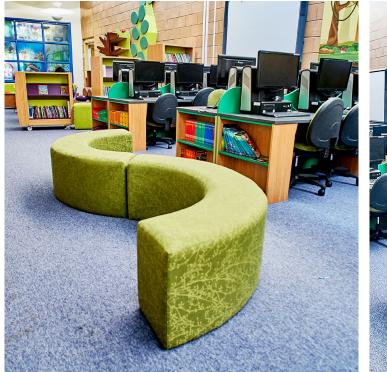

We fitted a brand-new carpet which helped to freshen the space and help the zone colouring stand out. The school now has five libraries in one, offering breakout space, room for group study, individual reading and events, created using a variety of soft seating as well as two I.T spaces.