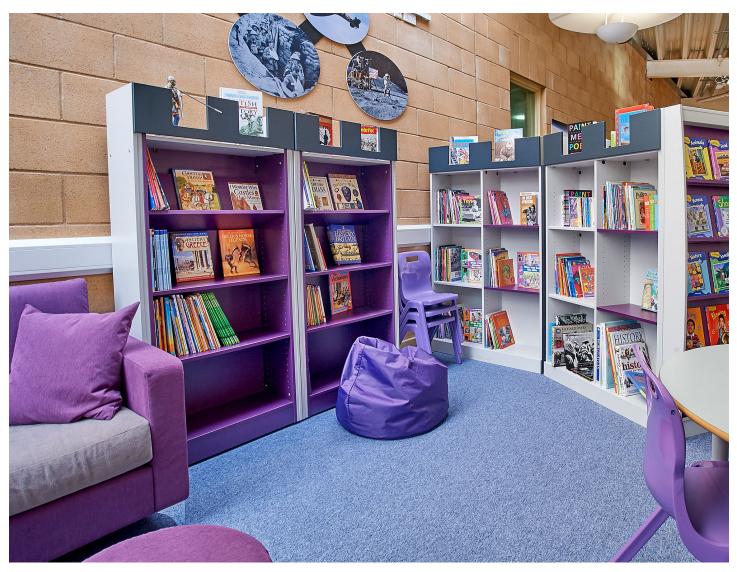

## Solution

Consultation between the FG team and the school led to the creation of themed zones that would complement the school's year groups; from Reception at one end of the space, through to Year 6 at the other:

- Fairytale
- Woodland
- Geography
- History
- Science

Our layout drawings and 3D visualisations enabled the staff to engage and experiement with varying colours and woodgrains until the five new zones complimented each other perfectly. The use of graphics provides great talking points for breakout lessons whilst bringing the whole project to life.

We fitted a brand-new carpet which helped to freshen the space and help the zone colouring stand out. The school now has five libraries in one, offering breakout space, room for group study, individual reading and events, created using a variety of soft seating as well as two I.T spaces.