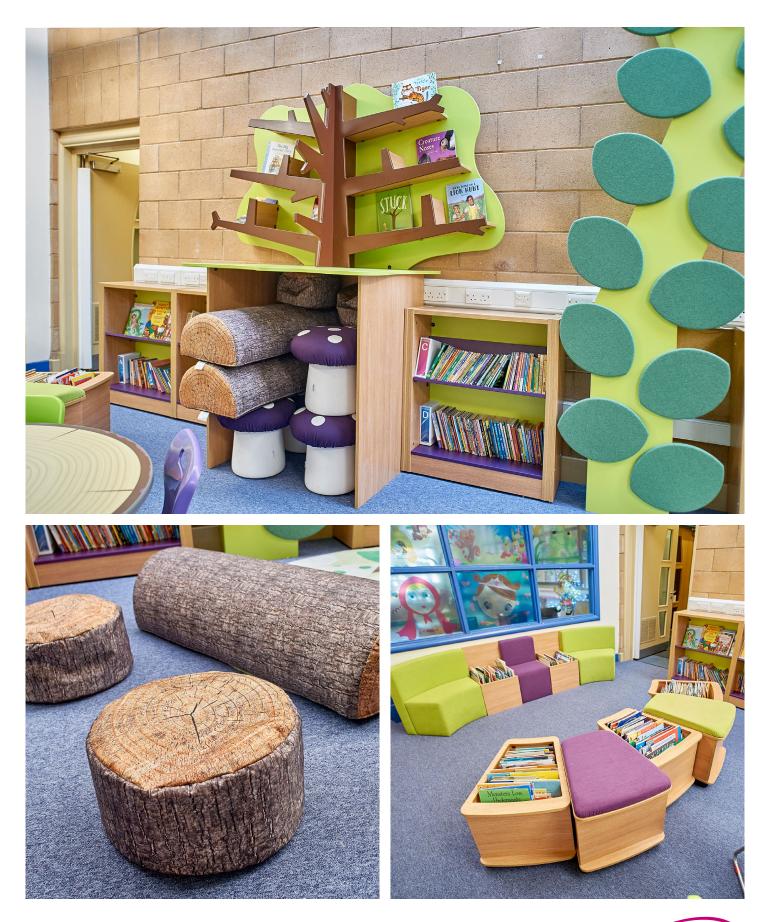

- Fairytale
- Woodland
- Geography
- History
- Science

Our layout drawings and 3D visualisations enabled the staff to engage and experiement with varying colours and woodgrains until the five new zones complimented each other perfectly. The use of graphics provides great talking points for breakout lessons whilst bringing the whole project to life.

We fitted a brand-new carpet which helped to freshen the space and help the zone colouring stand out. The school now has five libraries in one, offering breakout space, room for group study, individual reading and events, created using a variety of soft seating as well as two I.T spaces.