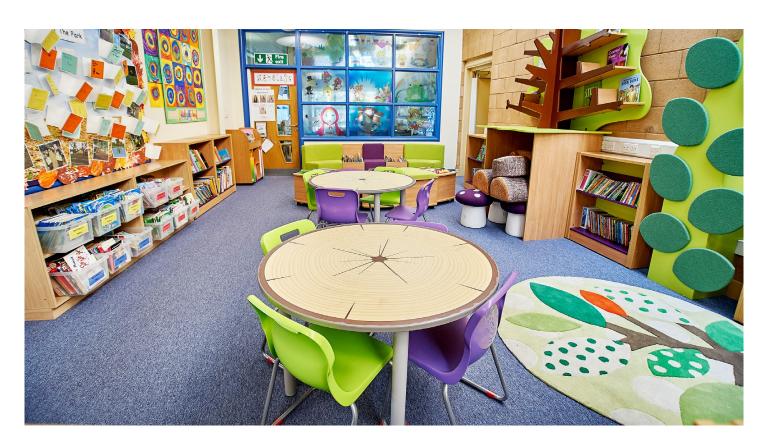

## Solution

Consultation between the FG team and the school led to the creation of themed zones that would complement the school's year groups; from Reception at one end of the space, through to Year 6 at the other:

- Fairytale
- Woodland
- Geography
- History
- Science

Our layout drawings and 3D visualisations enabled the staff to engage and experiement with varying colours and woodgrains until the five new zones complimented each other perfectly. The use of graphics provides great talking points for breakout lessons whilst bringing the whole project to life.

We fitted a brand-new carpet which helped to freshen the space and help the zone colouring stand out. The school now has five libraries in one, offering breakout space, room for group study, individual reading and events, created using a variety of soft seating as well as two I.T spaces.