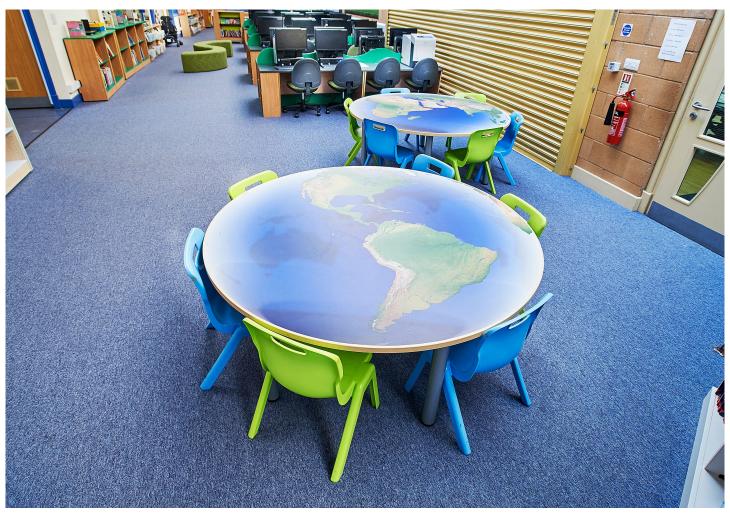

- Fairytale
- Woodland
- Geography
- History
- Science

Our layout drawings and 3D visualisations enabled the staff to engage and experiement with varying colours and woodgrains until the five new zones complimented each other perfectly. The use of graphics provides great talking points for breakout lessons whilst bringing the whole project to life.

We fitted a brand-new carpet which helped to freshen the space and help the zone colouring stand out. The school now has five libraries in one, offering breakout space, room for group study, individual reading and events, created using a variety of soft seating as well as two I.T spaces.