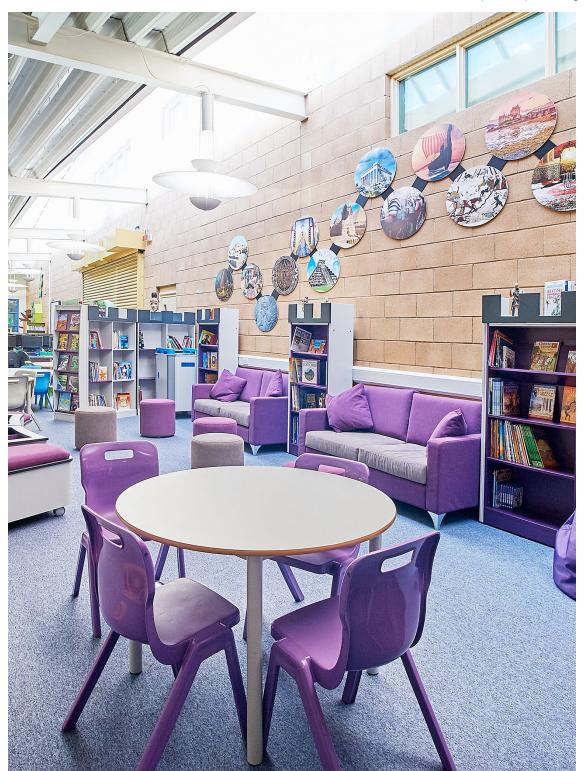

## Solution

Consultation between the FG team and the school led to the creation of themed zones that would complement the school's year groups; from Reception at one end of the space, through to Year 6 at the other:

- Fairytale
- Woodland
- Geography
- History
- Science

Our layout drawings and 3D visualisations enabled the staff to engage and experiement with varying colours and woodgrains until the five new zones complimented each other perfectly. The use of graphics provides great talking points for breakout lessons whilst bringing the whole project to life.

We fitted a brand-new carpet which helped to freshen the space and help the zone colouring stand out. The school now has five libraries in one, offering breakout space, room for group study, individual reading and events, created using a variety of soft seating as well as two I.T spaces.