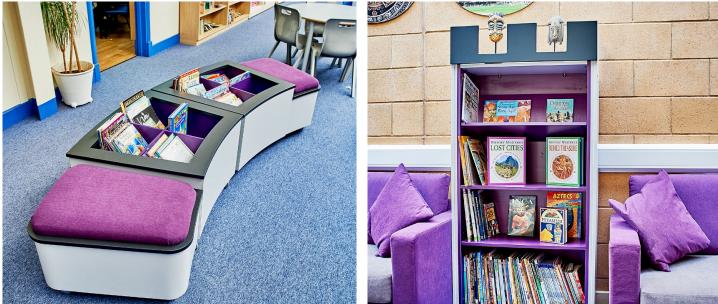

We fitted a brand-new carpet which helped to freshen the space and help the zone colouring stand out. The school now has five libraries in one, offering breakout space, room for group study, individual reading and events, created using a variety of soft seating as well as two I.T spaces.