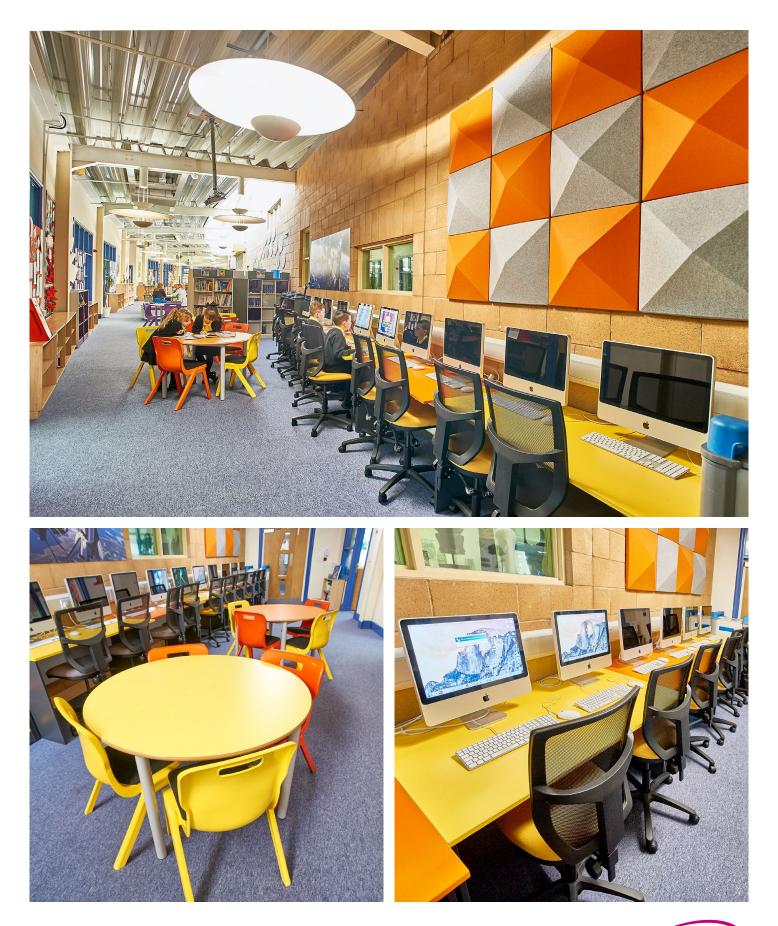

We fitted a brand-new carpet which helped to freshen the space and help the zone colouring stand out. The school now has five libraries in one, offering breakout space, room for group study, individual reading and events, created using a variety of soft seating as well as two I.T spaces.