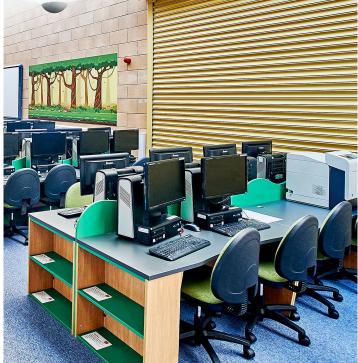

We fitted a brand-new carpet which helped to freshen the space and help the zone colouring stand out. The school now has five libraries in one, offering breakout space, room for group study, individual reading and events, created using a variety of soft seating as well as two I.T spaces.