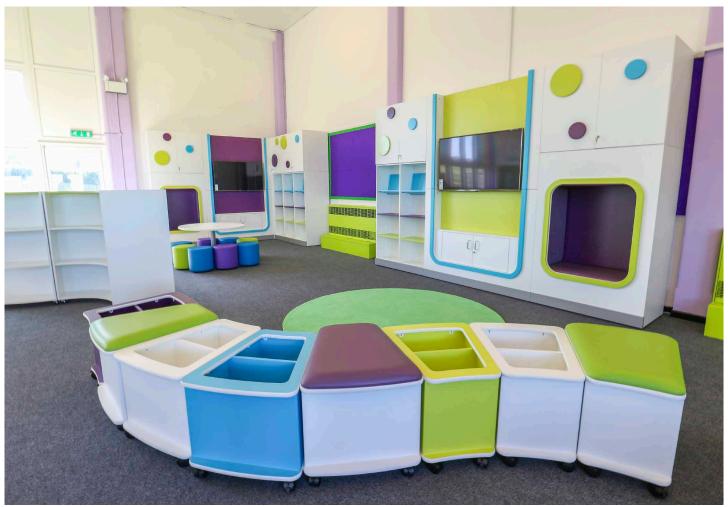

Central to this vision was the conversion of a large first-floor hall into a new flexible, multi-functional space which is part library, part LRC and part social space yet still a coherent whole, capable of accommodating 60+ pupils at a time, where children can work either individually or collaboratively, interacting with smart media in dedicated zones, studying at tables or simply engaging with books in a relaxed manner on soft seating.

FG Library & Learning was commissioned to install the shelving and furniture to a layout carefully designed to make optimum use of this sizeable space, incorporating all the features required of the area in a colourful, unified and engaging way, but without sacrificing modern design sensibilities or the necessary Wow factor.

## **Solution**

Books are stored and displayed using a combination of Landscape shelving, StoryWall, Bookworm kinderbox/seating system and Landscape Curve shelving, some bays of the latter with integral upholstered seating. The StoryWall adds real visual impact, combining book storage and display, media spaces, reading hideaways and high-level storage for materials and resources in a striking setting.

A modular, flexible and colourful soft seating area has been provided from the Jigsaw range, with three seats heights able to be configured in hundreds of different combinations. The colours for these were replicated for the upholstered stools that surround the round, disc-based tables, whilst the white table tops link with the shelving and StoryWall to pull the whole scheme together.