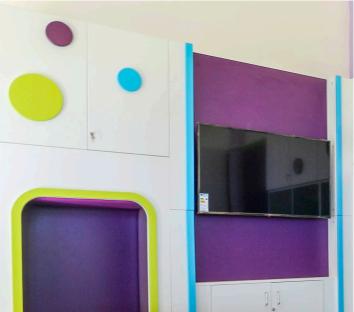

## **Solution**

Books are stored and displayed using a combination of Landscape shelving, StoryWall, Bookworm kinderbox/seating system and Landscape Curve shelving, some bays of the latter with integral upholstered seating. The StoryWall adds real visual impact, combining book storage and display, media spaces, reading hideaways and high-level storage for materials and resources in a striking setting.