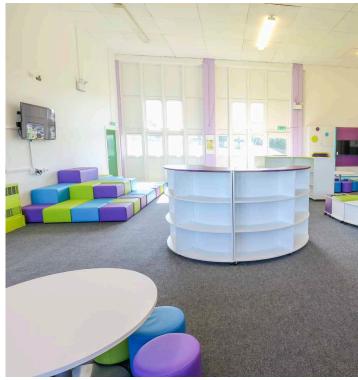

Central to this vision was the conversion of a large first-floor hall into a new flexible, multi-functional space which is part library, part LRC and part social space yet still a coherent whole, capable of accommodating 60+ pupils at a time, where children can work either individually or collaboratively, interacting with smart media in dedicated zones, studying at tables or simply engaging with books in a relaxed manner on soft seating.

## **Solution**

Books are stored and displayed using a combination of Landscape shelving, StoryWall, Bookworm kinderbox/seating system and Landscape Curve shelving, some bays of the latter with integral upholstered seating. The StoryWall adds real visual impact, combining book storage and display, media spaces, reading hideaways and high-level storage for materials and resources in a striking setting.

A modular, flexible and colourful soft seating area has been provided from the Jigsaw range, with three seats heights able to be configured in hundreds of different combinations. The colours for these were replicated for the upholstered stools that surround the round, disc-based tables, whilst the white table tops link with the shelving and StoryWall to pull the whole scheme together.