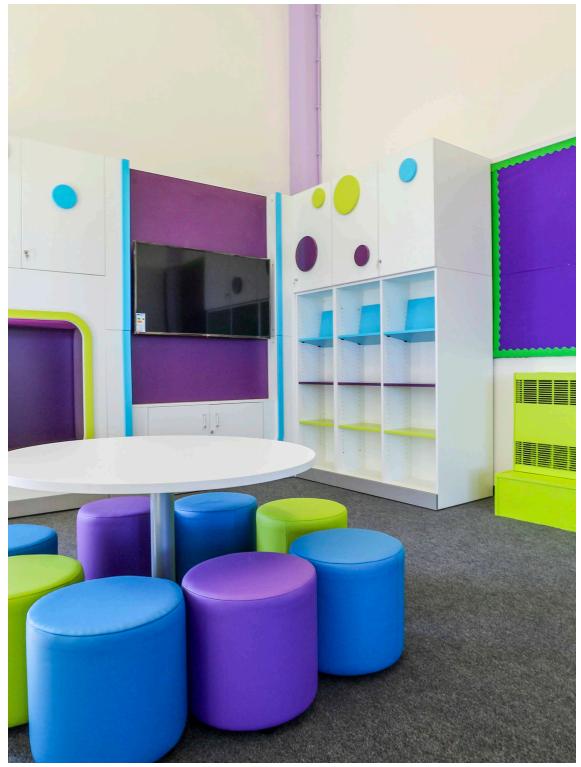

## **Solution**

Books are stored and displayed using a combination of Landscape shelving, StoryWall, Bookworm kinderbox/seating system and Landscape Curve shelving, some bays of the latter with integral upholstered seating. The StoryWall adds real visual impact, combining book storage and display, media spaces, reading hideaways and high-level storage for materials and resources in a striking setting.

A modular, flexible and colourful soft seating area has been provided from the Jigsaw range, with three seats heights able to be configured in hundreds of different combinations. The colours for these were replicated for the upholstered stools that surround the round, disc-based tables, whilst the white table tops link with the shelving and StoryWall to pull the whole scheme together.