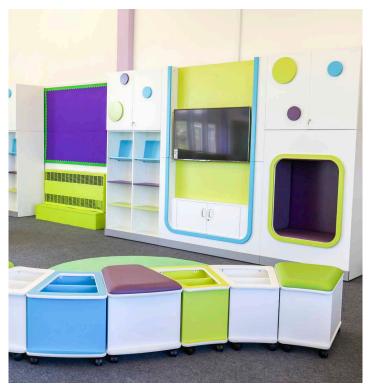

## **Solution**

Books are stored and displayed using a combination of Landscape shelving, StoryWall, Bookworm kinderbox/seating system and Landscape Curve shelving, some bays of the latter with integral upholstered seating. The StoryWall adds real visual impact, combining book storage and display, media spaces, reading hideaways and high-level storage for materials and resources in a striking setting.

A modular, flexible and colourful soft seating area has been provided from the Jigsaw range, with three seats heights able to be configured in hundreds of different combinations. The colours for these were replicated for the upholstered stools that surround the round, disc-based tables, whilst the white table tops link with the shelving and StoryWall to pull the whole scheme together.