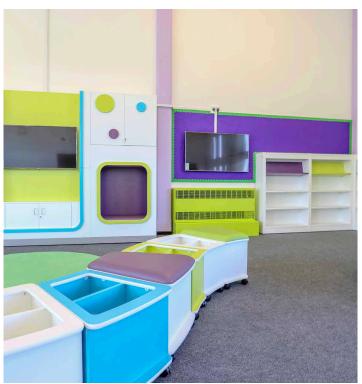

## **Solution**

Books are stored and displayed using a combination of Landscape shelving, StoryWall, Bookworm kinderbox/seating system and Landscape Curve shelving, some bays of the latter with integral upholstered seating. The StoryWall adds real visual impact, combining book storage and display, media spaces, reading hideaways and high-level storage for materials and resources in a striking setting.

A modular, flexible and colourful soft seating area has been provided from the Jigsaw range, with three seats heights able to be configured in hundreds of different combinations. The colours for these were replicated for the upholstered stools that surround the round, disc-based tables, whilst the white table tops link with the shelving and StoryWall to pull the whole scheme together.