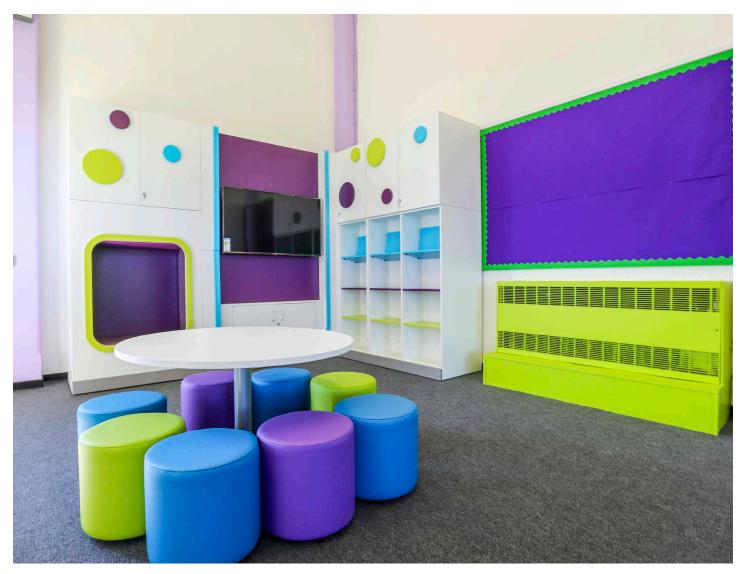

## **Solution**

Books are stored and displayed using a combination of Landscape shelving, StoryWall, Bookworm kinderbox/seating system and Landscape Curve shelving, some bays of the latter with integral upholstered seating. The StoryWall adds real visual impact, combining book storage and display, media spaces, reading hideaways and high-level storage for materials and resources in a striking setting.

A modular, flexible and colourful soft seating area has been provided from the Jigsaw range, with three seats heights able to be configured in hundreds of different combinations. The colours for these were replicated for the upholstered stools that surround the round, disc-based tables, whilst the white table tops link with the shelving and StoryWall to pull the whole scheme together.