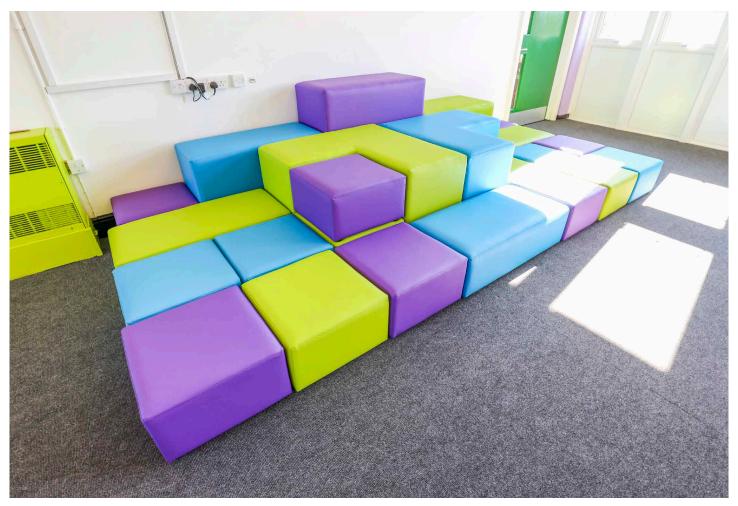

A modular, flexible and colourful soft seating area has been provided from the Jigsaw range, with three seats heights able to be configured in hundreds of different combinations. The colours for these were replicated for the upholstered stools that surround the round, disc-based tables, whilst the white table tops link with the shelving and StoryWall to pull the whole scheme together.