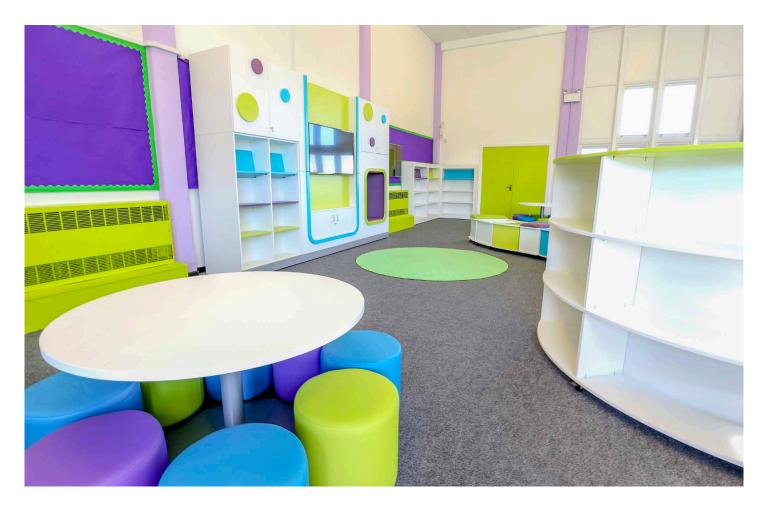

## **Solution**

Books are stored and displayed using a combination of Landscape shelving, StoryWall, Bookworm kinderbox/seating system and Landscape Curve shelving, some bays of the latter with integral upholstered seating. The StoryWall adds real visual impact, combining book storage and display, media spaces, reading hideaways and high-level storage for materials and resources in a striking setting.

A modular, flexible and colourful soft seating area has been provided from the Jigsaw range, with three seats heights able to be configured in hundreds of different combinations. The colours for these were replicated for the upholstered stools that surround the round, disc-based tables, whilst the white table tops link with the shelving and StoryWall to pull the whole scheme together.