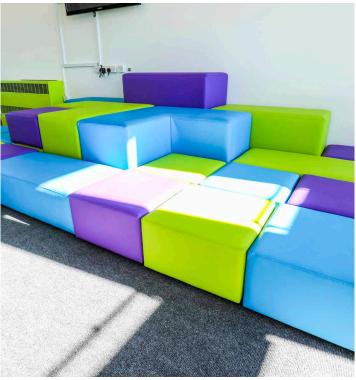

A modular, flexible and colourful soft seating area has been provided from the Jigsaw range, with three seats heights able to be configured in hundreds of different combinations. The colours for these were replicated for the upholstered stools that surround the round, disc-based tables, whilst the white table tops link with the shelving and StoryWall to pull the whole scheme together.