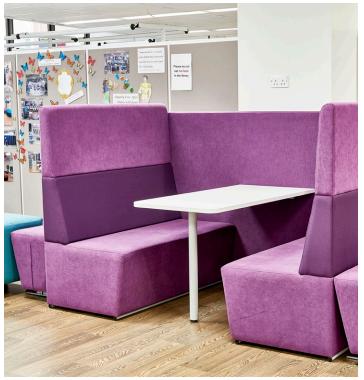

## **Solution**

Our in-house team created a state-of-the-art space within the library, that will support learning, literacy, health and wellbeing.

A bespoke help desk, tiered story stage and large sensory space with calming bubble tubes and fibre optics were designed and built. Bespoke shelving with cubbyhole hideaways and a tactile sensory StoryWall have made the space truly engaging for small children with plenty of comfy seating for a parent and child to share a book. The teen area includes a very popular, large social workspace with integrated charging for BYO devices, along with a quieter study booth, perfect for group working. Attractive Elements display units are used to cross promote books across all the zones, while the contemporary seating, and bright, fresh and autism-friendly colours make this a modern, attractive environment, perfect for all ages.