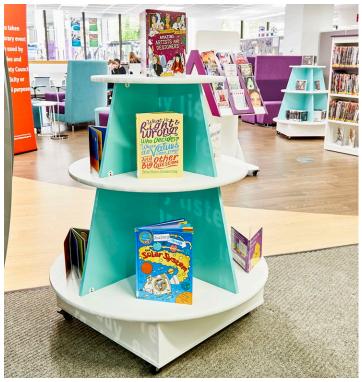

## **Solution**

Our in-house team created a state-of-the-art space within the library, that will support learning, literacy, health and wellbeing.

A bespoke help desk, tiered story stage and large sensory space with calming bubble tubes and fibre optics were designed and built. Bespoke shelving with cubbyhole hideaways and a tactile sensory StoryWall have made the space truly engaging for small children with plenty of comfy seating for a parent and child to share a book. The teen area includes a very popular, large social workspace with integrated charging for BYO devices, along with a quieter study booth, perfect for group working. Attractive Elements display units are used to cross promote books across all the zones, while the contemporary seating, and bright, fresh and autism-friendly colours make this a modern, attractive environment, perfect for all ages.