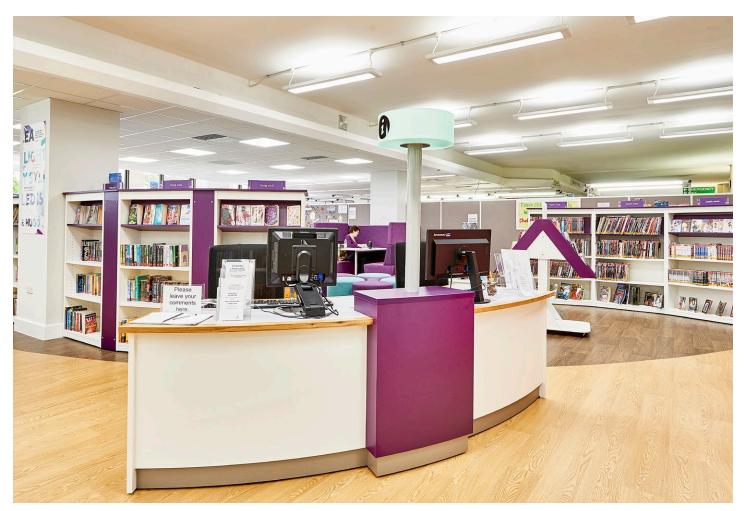

## **Solution**

Our in-house team created a state-of-the-art space within the library, that will support learning, literacy, health and wellbeing.

A bespoke help desk, tiered story stage and large sensory space with calming bubble tubes and fibre optics were designed and built. Bespoke shelving with cubbyhole hideaways and a tactile sensory StoryWall have made the space truly engaging for small children with plenty of comfy seating for a parent and child to share a book. The teen area includes a very popular, large social workspace with integrated charging for BYO devices, along with a quieter study booth, perfect for group working. Attractive Elements display units are used to cross promote books across all the zones, while the contemporary seating, and bright, fresh and autism-friendly colours make this a modern, attractive environment, perfect for all ages.