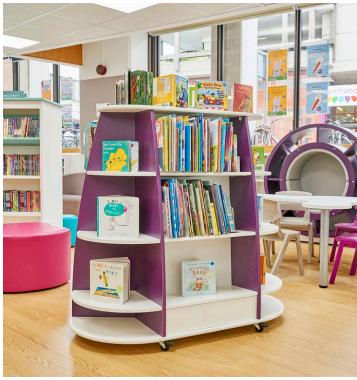

## **Solution**

Our in-house team created a state-of-the-art space within the library, that will support learning, literacy, health and wellbeing.

A bespoke help desk, tiered story stage and large sensory space with calming bubble tubes and fibre optics were designed and built. Bespoke shelving with cubbyhole hideaways and a tactile sensory StoryWall have made the space truly engaging for small children with plenty of comfy seating for a parent and child to share a book. The teen area includes a very popular, large social workspace with integrated charging for BYO devices, along with a quieter study booth, perfect for group working. Attractive Elements display units are used to cross promote books across all the zones, while the contemporary seating, and bright, fresh and autism-friendly colours make this a modern, attractive environment, perfect for all ages.