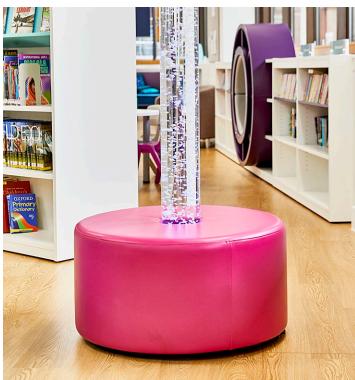

## **Solution**

Our in-house team created a state-of-the-art space within the library, that will support learning, literacy, health and wellbeing.

A bespoke help desk, tiered story stage and large sensory space with calming bubble tubes and fibre optics were designed and built. Bespoke shelving with cubbyhole hideaways and a tactile sensory StoryWall have made the space truly engaging for small children with plenty of comfy seating for a parent and child to share a book. The teen area includes a very popular, large social workspace with integrated charging for BYO devices, along with a quieter study booth, perfect for group working. Attractive Elements display units are used to cross promote books across all the zones, while the contemporary seating, and bright, fresh and autism-friendly colours make this a modern, attractive environment, perfect for all ages.