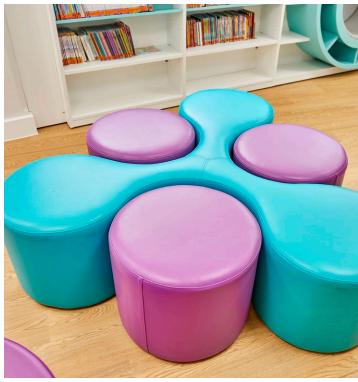

## **Solution**

Our in-house team created a state-of-the-art space within the library, that will support learning, literacy, health and wellbeing.

A bespoke help desk, tiered story stage and large sensory space with calming bubble tubes and fibre optics were designed and built. Bespoke shelving with cubbyhole hideaways and a tactile sensory StoryWall have made the space truly engaging for small children with plenty of comfy seating for a parent and child to share a book. The teen area includes a very popular, large social workspace with integrated charging for BYO devices, along with a quieter study booth, perfect for group working. Attractive Elements display units are used to cross promote books across all the zones, while the contemporary seating, and bright, fresh and autism-friendly colours make this a modern, attractive environment, perfect for all ages.