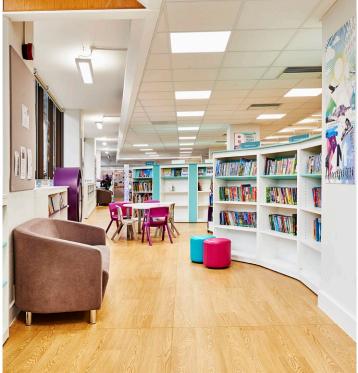

## **Solution**

Our in-house team created a state-of-the-art space within the library, that will support learning, literacy, health and wellbeing.

A bespoke help desk, tiered story stage and large sensory space with calming bubble tubes and fibre optics were designed and built. Bespoke shelving with cubbyhole hideaways and a tactile sensory StoryWall have made the space truly engaging for small children with plenty of comfy seating for a parent and child to share a book. The teen area includes a very popular, large social workspace with integrated charging for BYO devices, along with a quieter study booth, perfect for group working. Attractive Elements display units are used to cross promote books across all the zones, while the contemporary seating, and bright, fresh and autism-friendly colours make this a modern, attractive environment, perfect for all ages.