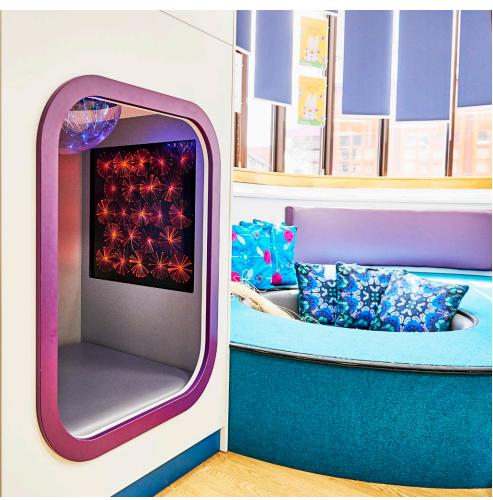

## **Solution**

Our in-house team created a state-of-the-art space within the library, that will support learning, literacy, health and wellbeing.

A bespoke help desk, tiered story stage and large sensory space with calming bubble tubes and fibre optics were designed and built. Bespoke shelving with cubbyhole hideaways and a tactile sensory StoryWall have made the space truly engaging for small children with plenty of comfy seating for a parent and child to share a book. The teen area includes a very popular, large social workspace with integrated charging for BYO devices, along with a quieter study booth, perfect for group working. Attractive Elements display units are used to cross promote books across all the zones, while the contemporary seating, and bright, fresh and autism-friendly colours make this a modern, attractive environment, perfect for all ages.