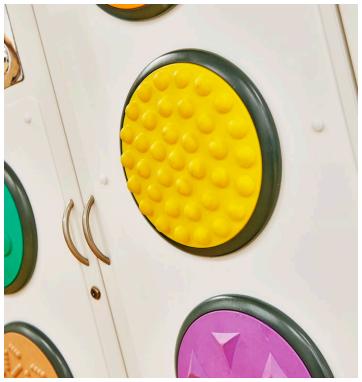

## **Solution**

Our in-house team created a state-of-the-art space within the library, that will support learning, literacy, health and wellbeing.

A bespoke help desk, tiered story stage and large sensory space with calming bubble tubes and fibre optics were designed and built. Bespoke shelving with cubbyhole hideaways and a tactile sensory StoryWall have made the space truly engaging for small children with plenty of comfy seating for a parent and child to share a book. The teen area includes a very popular, large social workspace with integrated charging for BYO devices, along with a quieter study booth, perfect for group working. Attractive Elements display units are used to cross promote books across all the zones, while the contemporary seating, and bright, fresh and autism-friendly colours make this a modern, attractive environment, perfect for all ages.