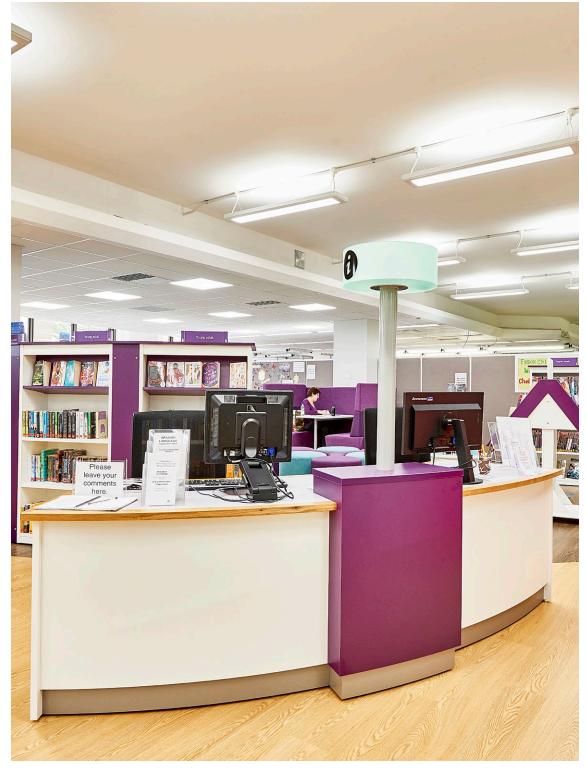

## **Solution**

Our in-house team created a state-of-the-art space within the library, that will support learning, literacy, health and wellbeing.

A bespoke help desk, tiered story stage and large sensory space with calming bubble tubes and fibre optics were designed and built. Bespoke shelving with cubbyhole hideaways and a tactile sensory StoryWall have made the space truly engaging for small children with plenty of comfy seating for a parent and child to share a book. The teen area includes a very popular, large social workspace with integrated charging for BYO devices, along with a quieter study booth, perfect for group working. Attractive Elements display units are used to cross promote books across all the zones, while the contemporary seating, and bright, fresh and autism-friendly colours make this a modern, attractive environment, perfect for all ages.