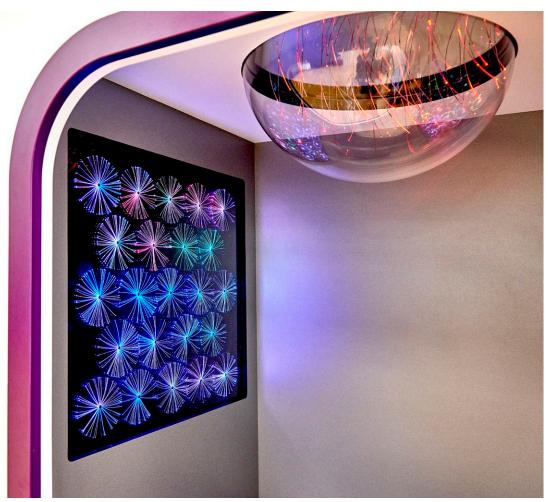

## **Solution**

Our in-house team created a state-of-the-art space within the library, that will support learning, literacy, health and wellbeing.

A bespoke help desk, tiered story stage and large sensory space with calming bubble tubes and fibre optics were designed and built. Bespoke shelving with cubbyhole hideaways and a tactile sensory StoryWall have made the space truly engaging for small children with plenty of comfy seating for a parent and child to share a book. The teen area includes a very popular, large social workspace with integrated charging for BYO devices, along with a quieter study booth, perfect for group working. Attractive Elements display units are used to cross promote books across all the zones, while the contemporary seating, and bright, fresh and autism-friendly colours make this a modern, attractive environment, perfect for all ages.