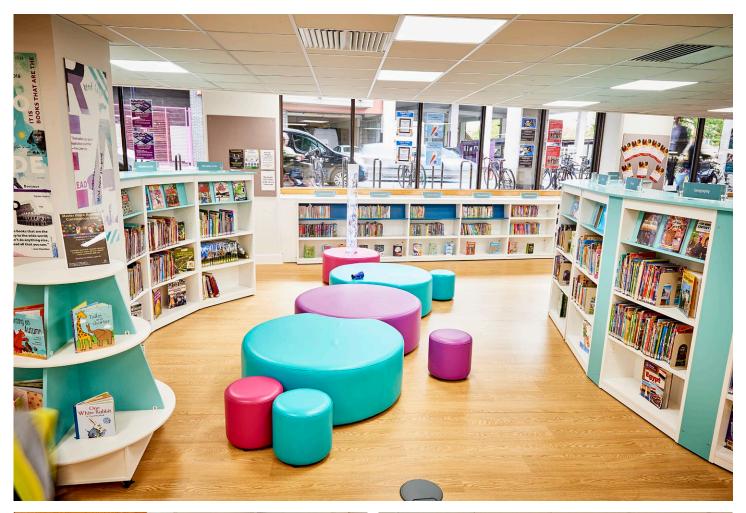

## **Solution**

Our in-house team created a state-of-the-art space within the library, that will support learning, literacy, health and wellbeing.

A bespoke help desk, tiered story stage and large sensory space with calming bubble tubes and fibre optics were designed and built. Bespoke shelving with cubbyhole hideaways and a tactile sensory StoryWall have made the space truly engaging for small children with plenty of comfy seating for a parent and child to share a book. The teen area includes a very popular, large social workspace with integrated charging for BYO devices, along with a quieter study booth, perfect for group working. Attractive Elements display units are used to cross promote books across all the zones, while the contemporary seating, and bright, fresh and autism-friendly colours make this a modern, attractive environment, perfect for all ages.