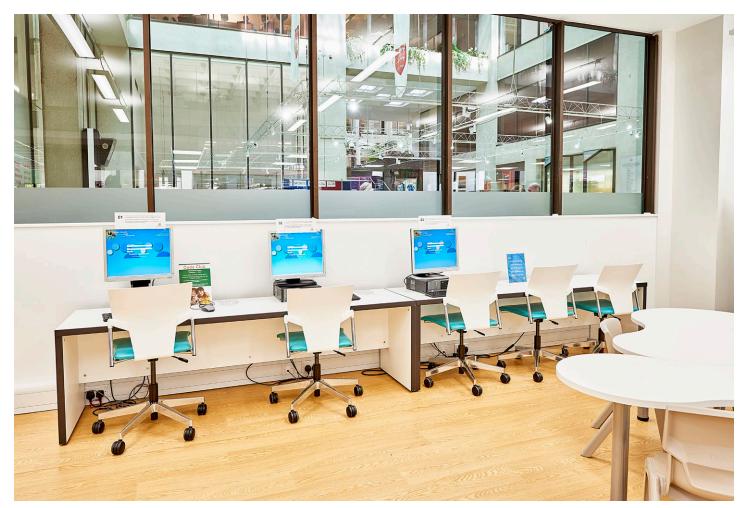

## **Solution**

Our in-house team created a state-of-the-art space within the library, that will support learning, literacy, health and wellbeing.

A bespoke help desk, tiered story stage and large sensory space with calming bubble tubes and fibre optics were designed and built. Bespoke shelving with cubbyhole hideaways and a tactile sensory StoryWall have made the space truly engaging for small children with plenty of comfy seating for a parent and child to share a book. The teen area includes a very popular, large social workspace with integrated charging for BYO devices, along with a quieter study booth, perfect for group working. Attractive Elements display units are used to cross promote books across all the zones, while the contemporary seating, and bright, fresh and autism-friendly colours make this a modern, attractive environment, perfect for all ages.