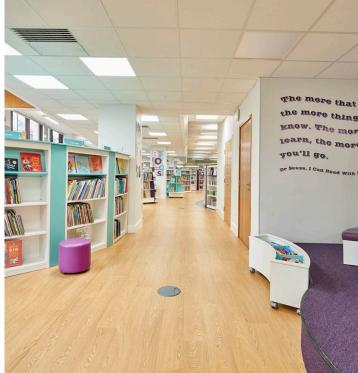

## **Solution**

Our in-house team created a state-of-the-art space within the library, that will support learning, literacy, health and wellbeing.

A bespoke help desk, tiered story stage and large sensory space with calming bubble tubes and fibre optics were designed and built. Bespoke shelving with cubbyhole hideaways and a tactile sensory StoryWall have made the space truly engaging for small children with plenty of comfy seating for a parent and child to share a book. The teen area includes a very popular, large social workspace with integrated charging for BYO devices, along with a quieter study booth, perfect for group working. Attractive Elements display units are used to cross promote books across all the zones, while the contemporary seating, and bright, fresh and autism-friendly colours make this a modern, attractive environment, perfect for all ages.