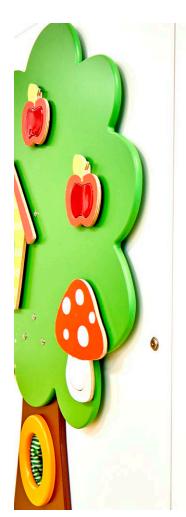

## **Solution**

Our in-house team created a state-of-the-art space within the library, that will support learning, literacy, health and wellbeing.

A bespoke help desk, tiered story stage and large sensory space with calming bubble tubes and fibre optics were designed and built. Bespoke shelving with cubbyhole hideaways and a tactile sensory StoryWall have made the space truly engaging for small children with plenty of comfy seating for a parent and child to share a book. The teen area includes a very popular, large social workspace with integrated charging for BYO devices, along with a quieter study booth, perfect for group working. Attractive Elements display units are used to cross promote books across all the zones, while the contemporary seating, and bright, fresh and autism-friendly colours make this a modern, attractive environment, perfect for all ages.