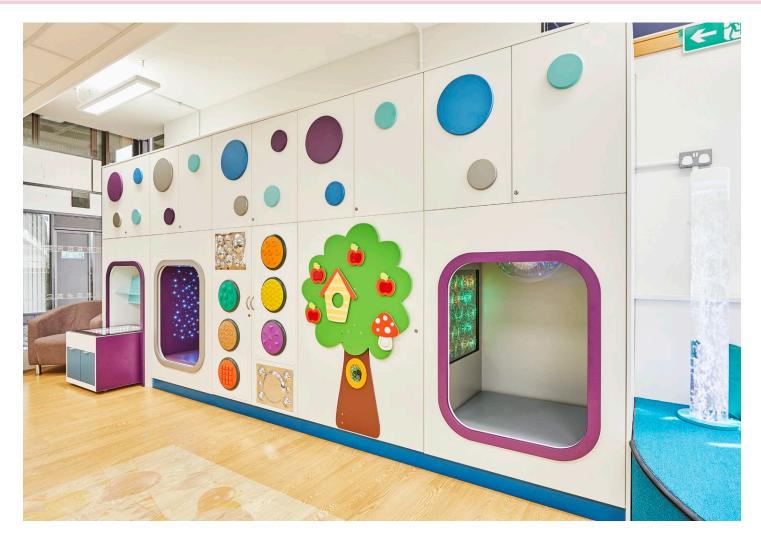

## **Solution**

Our in-house team created a state-of-the-art space within the library, that will support learning, literacy, health and wellbeing.

A bespoke help desk, tiered story stage and large sensory space with calming bubble tubes and fibre optics were designed and built. Bespoke shelving with cubbyhole hideaways and a tactile sensory StoryWall have made the space truly engaging for small children with plenty of comfy seating for a parent and child to share a book. The teen area includes a very popular, large social workspace with integrated charging for BYO devices, along with a quieter study booth, perfect for group working. Attractive Elements display units are used to cross promote books across all the zones, while the contemporary seating, and bright, fresh and autism-friendly colours make this a modern, attractive environment, perfect for all ages.