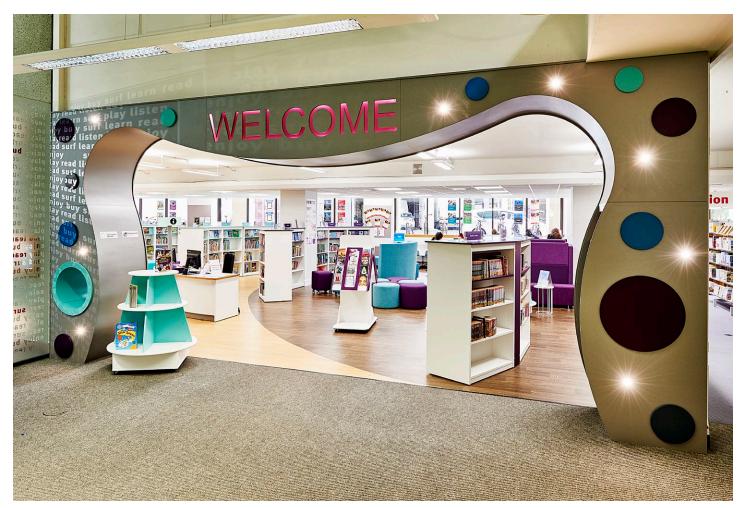

## **Solution**

Our in-house team created a state-of-the-art space within the library, that will support learning, literacy, health and wellbeing.

A bespoke help desk, tiered story stage and large sensory space with calming bubble tubes and fibre optics were designed and built. Bespoke shelving with cubbyhole hideaways and a tactile sensory StoryWall have made the space truly engaging for small children with plenty of comfy seating for a parent and child to share a book. The teen area includes a very popular, large social workspace with integrated charging for BYO devices, along with a quieter study booth, perfect for group working. Attractive Elements display units are used to cross promote books across all the zones, while the contemporary seating, and bright, fresh and autism-friendly colours make this a modern, attractive environment, perfect for all ages.