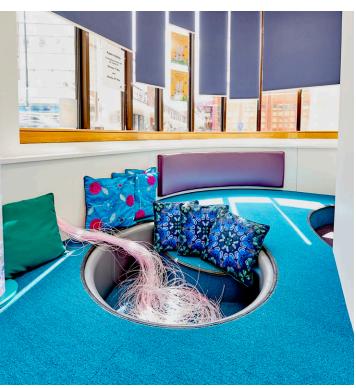

## **Solution**

Our in-house team created a state-of-the-art space within the library, that will support learning, literacy, health and wellbeing.

A bespoke help desk, tiered story stage and large sensory space with calming bubble tubes and fibre optics were designed and built. Bespoke shelving with cubbyhole hideaways and a tactile sensory StoryWall have made the space truly engaging for small children with plenty of comfy seating for a parent and child to share a book. The teen area includes a very popular, large social workspace with integrated charging for BYO devices, along with a quieter study booth, perfect for group working. Attractive Elements display units are used to cross promote books across all the zones, while the contemporary seating, and bright, fresh and autism-friendly colours make this a modern, attractive environment, perfect for all ages.